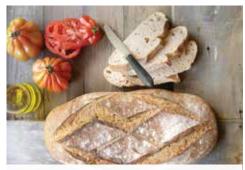

# **FROZEN**

58474 Assorted Mini Rustic Rolls

18338 Petit Pain Ardennais Mix

89375 Rustic Loaf with Sourdough

| 58474 | Assorted Mini Rustic Rolls @<br>Artisanal, rustic dinner rolls with a genuine stone baked finish. 20 of each variety; plain, rustic cereal, bran & sunflower.                                                                                                                                                                                                                                                                                                                                                                                                                                                                                                                                                                                                                                                                                                                                                                                                                                                                                                                                                                                                                                                                                                                                                                                                                                                                                                                                                                                                                                                                                                                                                                                                                                                                                                                                                                                                                                                                                                                                                                  | 80x40gm  |
|-------|--------------------------------------------------------------------------------------------------------------------------------------------------------------------------------------------------------------------------------------------------------------------------------------------------------------------------------------------------------------------------------------------------------------------------------------------------------------------------------------------------------------------------------------------------------------------------------------------------------------------------------------------------------------------------------------------------------------------------------------------------------------------------------------------------------------------------------------------------------------------------------------------------------------------------------------------------------------------------------------------------------------------------------------------------------------------------------------------------------------------------------------------------------------------------------------------------------------------------------------------------------------------------------------------------------------------------------------------------------------------------------------------------------------------------------------------------------------------------------------------------------------------------------------------------------------------------------------------------------------------------------------------------------------------------------------------------------------------------------------------------------------------------------------------------------------------------------------------------------------------------------------------------------------------------------------------------------------------------------------------------------------------------------------------------------------------------------------------------------------------------------|----------|
| 66076 | Baguette Multicereales A L'ancienne I and A L'ancienne I anciente I anci | 20x280gm |
| 41796 | Dark Farmers Bread 🖲 🚥 Rustic round dark multigrain loaf made from wheat & rye flour,<br>enriched with oat & rye grains, linseed, pumpkin seeds, sesame seeds<br>and malted oats & malted barley. Flour dusted.                                                                                                                                                                                                                                                                                                                                                                                                                                                                                                                                                                                                                                                                                                                                                                                                                                                                                                                                                                                                                                                                                                                                                                                                                                                                                                                                                                                                                                                                                                                                                                                                                                                                                                                                                                                                                                                                                                                | 12x500gm |
| 25891 | White Farmers Bread I III III IIII IIII IIIIIIIIIIIIIIII                                                                                                                                                                                                                                                                                                                                                                                                                                                                                                                                                                                                                                                                                                                                                                                                                                                                                                                                                                                                                                                                                                                                                                                                                                                                                                                                                                                                                                                                                                                                                                                                                                                                                                                                                                                                                                                                                                                                                                                                                                                                       | 12x600gm |
| 38173 | Miller Loaf I and the source of the second s | 10x600gm |
| 63421 | Organic Bloomers-Brown II III IIII<br>A brown bloomer made with organic wholemeal flour, lightly flour<br>dusted.                                                                                                                                                                                                                                                                                                                                                                                                                                                                                                                                                                                                                                                                                                                                                                                                                                                                                                                                                                                                                                                                                                                                                                                                                                                                                                                                                                                                                                                                                                                                                                                                                                                                                                                                                                                                                                                                                                                                                                                                              | 14x460gm |
| 70107 | Organic Bloomers-White @ @<br>A white bloomer made with organic wheat flour, lightly flour dusted.                                                                                                                                                                                                                                                                                                                                                                                                                                                                                                                                                                                                                                                                                                                                                                                                                                                                                                                                                                                                                                                                                                                                                                                                                                                                                                                                                                                                                                                                                                                                                                                                                                                                                                                                                                                                                                                                                                                                                                                                                             | 14x460gm |
| 86752 | Sourdough Boulot Multigrain 🖲 🚥 Rustic malted multigrain loaf from rye and wheat with a rye sourdough starter, enriched with sesame seeds, sunflower seeds and linseeds, flour dusted and baked on stone.                                                                                                                                                                                                                                                                                                                                                                                                                                                                                                                                                                                                                                                                                                                                                                                                                                                                                                                                                                                                                                                                                                                                                                                                                                                                                                                                                                                                                                                                                                                                                                                                                                                                                                                                                                                                                                                                                                                      | 9x900gm  |
| 89375 | Rustic Loaf with Sourdough I and a little rye, baked on stone. Free from additives.                                                                                                                                                                                                                                                                                                                                                                                                                                                                                                                                                                                                                                                                                                                                                                                                                                                                                                                                                                                                                                                                                                                                                                                                                                                                                                                                                                                                                                                                                                                                                                                                                                                                                                                                                                                                                                                                                                                                                                                                                                            | 6x1100gm |
| 54840 | Pave Garde Chasse Loaves () (1)<br>A very large & long cutting loaf made from wheat. The wheat<br>sourdough enhances the taste of the moist crumb and thick crust.<br>Baked on stone and flour dusted.                                                                                                                                                                                                                                                                                                                                                                                                                                                                                                                                                                                                                                                                                                                                                                                                                                                                                                                                                                                                                                                                                                                                                                                                                                                                                                                                                                                                                                                                                                                                                                                                                                                                                                                                                                                                                                                                                                                         | 4x1900gm |
| 63748 | Pave Garde Forestier Loaves I III IIII IIIIIIIIIIIIIIIIIIIIIIIII                                                                                                                                                                                                                                                                                                                                                                                                                                                                                                                                                                                                                                                                                                                                                                                                                                                                                                                                                                                                                                                                                                                                                                                                                                                                                                                                                                                                                                                                                                                                                                                                                                                                                                                                                                                                                                                                                                                                                                                                                                                               | 4x1900gm |