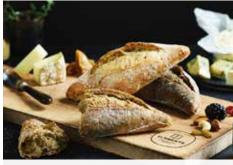

#### **SANDWICH BREADS**

| 16116 | Plain Bagels 🕲 📧 💷                                                                                                                                                                                     | 48x115gm |
|-------|--------------------------------------------------------------------------------------------------------------------------------------------------------------------------------------------------------|----------|
|       | Soft & chewy for an authentic New York taste.                                                                                                                                                          |          |
| 67402 | Baps-High Fibre-(MK4) 🕸 💷                                                                                                                                                                              | 48x50gm  |
|       | A soft white bread bun with added wheat fibre. Contains the same fibre as a brown bun. Ideal for the education sector.                                                                                 |          |
| 5764  | Baps-White Floured 🕸 📧                                                                                                                                                                                 | 48x86gm  |
| 9915  | Baps-White Floured-(MK4) 🕸 🖽                                                                                                                                                                           | 48x50gm  |
| 29940 | Teacake-Wholemeal 🕸 🕫                                                                                                                                                                                  | 40x88gm  |
| 30988 | White Sub Roll-Big Softy 🕲 📧                                                                                                                                                                           | 30x150gm |
|       | An 11.5" long soft Italian-American style white sub roll with a light semolina topping.                                                                                                                |          |
| 96281 | Torpedo-Malted 🕸 🕫                                                                                                                                                                                     | 40x118gm |
| 4521  | Baguette-White 🕸 📾                                                                                                                                                                                     | 30x135gm |
| 26960 | Ciabatta-Oblong 🕸 🕫                                                                                                                                                                                    | 40x120gm |
| 32605 | Ciabatta-Oblong 🕸 🖽                                                                                                                                                                                    | 45x120gm |
| 33901 | Ciapanini Roll 🕸 💷                                                                                                                                                                                     | 40x100gm |
| 43389 | Panini-Pre-Grilled 🕸 🐵                                                                                                                                                                                 | 55x110gm |
| 31485 | Panini-Sliced & Pre-Grilled 🕸 📧 📧                                                                                                                                                                      | 55x110gm |
| 77910 | Panini-Sliced & Pre-Grilled 🕸 🖽 😰                                                                                                                                                                      | 30x135gm |
| 80525 | Piegata 🕸 🐵                                                                                                                                                                                            | 80x70gm  |
| 24932 | Piegata 🛯 🖽                                                                                                                                                                                            | 30x100gm |
|       | An olive oil bread with a wheaty flavour folded to create an ideal<br>sandwich carrier. Serve hot or cold. An exciting sandwich bread<br>alternative. Gorgeous when panini pressed. Approx 20cm x 12cm |          |
| 23454 | Romana-Multigrain 🕸 📧 😰                                                                                                                                                                                | 32x100gm |
|       | A traditional Italian Schiacciata. A focaccia style bread made with wholewheat, rye flour and spelt with an open crumb structure, extra virgin olive oil and baked on stone.                           |          |
| 39548 | Romana-White 🕸 🖽 📧                                                                                                                                                                                     | 32x100gm |
|       | A traditional Italian Schiacciata. A focaccia style bread made with wheat flour, with an open crumb structure, extra virgin olive oil, baked on stone.                                                 |          |
| 36587 | Focaccia Rosmarino 🕸 🖽 🌚                                                                                                                                                                               | 5x800gm  |
|       | An original flat Italian bread, traditionally made with extra virgin olive oil, sea salt and rosemary.                                                                                                 |          |
| 99428 | Tramezzino Rye Sandwich Loaf 🕸 📧 🙉                                                                                                                                                                     | 6x1kg    |
| 64454 | Tramezzino White Sandwich Loaf 🛯 📧 📧                                                                                                                                                                   | 6x1kg    |
|       | Long, horizontally sliced (10 slices) sandwich loaf with all crusts removed. Designed for buffet & 'posh' sandwiches can easily be cut into strips, triangles or other shapes without wastage.         |          |
|       |                                                                                                                                                                                                        |          |