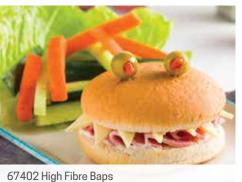

#### **SANDWICH BREADS**

| 16116 | Plain Bagels 🕲 📧 💷                                                                                                                                                                                     | 48x115gm |
|-------|--------------------------------------------------------------------------------------------------------------------------------------------------------------------------------------------------------|----------|
|       | Soft & chewy for an authentic New York taste.                                                                                                                                                          |          |
| 67402 | Baps-High Fibre-(MK4) 🕸 💷                                                                                                                                                                              | 48x50gm  |
|       | A soft white bread bun with added wheat fibre. Contains the same fibre as a brown bun. Ideal for the education sector.                                                                                 |          |
| 5764  | Baps-White Floured 🕸 📧                                                                                                                                                                                 | 48x86gm  |
| 9915  | Baps-White Floured-(MK4) 🕸 🖽                                                                                                                                                                           | 48x50gm  |
| 29940 | Teacake-Wholemeal 🕸 🕫                                                                                                                                                                                  | 40x88gm  |
| 30988 | White Sub Roll-Big Softy 🕲 📧                                                                                                                                                                           | 30x150gm |
|       | An 11.5" long soft Italian-American style white sub roll with a light semolina topping.                                                                                                                |          |
| 96281 | Torpedo-Malted 🕸 🕫                                                                                                                                                                                     | 40x118gm |
| 4521  | Baguette-White 🕸 📾                                                                                                                                                                                     | 30x135gm |
| 26960 | Ciabatta-Oblong 🕸 🕫                                                                                                                                                                                    | 40x120gm |
| 32605 | Ciabatta-Oblong 🕸 🖽                                                                                                                                                                                    | 45x120gm |
| 33901 | Ciapanini Roll 🕸 💷                                                                                                                                                                                     | 40x100gm |
| 43389 | Panini-Pre-Grilled 🕸 🐵                                                                                                                                                                                 | 55x110gm |
| 31485 | Panini-Sliced & Pre-Grilled 🕸 📧 📧                                                                                                                                                                      | 55x110gm |
| 77910 | Panini-Sliced & Pre-Grilled 🕸 🖽 😰                                                                                                                                                                      | 30x135gm |
| 80525 | Piegata 🕸 🐵                                                                                                                                                                                            | 80x70gm  |
| 24932 | Piegata 🛯 🖽                                                                                                                                                                                            | 30x100gm |
|       | An olive oil bread with a wheaty flavour folded to create an ideal<br>sandwich carrier. Serve hot or cold. An exciting sandwich bread<br>alternative. Gorgeous when panini pressed. Approx 20cm x 12cm |          |
| 23454 | Romana-Multigrain 🕸 📧 😰                                                                                                                                                                                | 32x100gm |
|       | A traditional Italian Schiacciata. A focaccia style bread made with wholewheat, rye flour and spelt with an open crumb structure, extra virgin olive oil and baked on stone.                           |          |
| 39548 | Romana-White 🕸 🖽 📧                                                                                                                                                                                     | 32x100gm |
|       | A traditional Italian Schiacciata. A focaccia style bread made with wheat flour, with an open crumb structure, extra virgin olive oil, baked on stone.                                                 |          |
| 36587 | Focaccia Rosmarino 🕸 🖽 🌚                                                                                                                                                                               | 5x800gm  |
|       | An original flat Italian bread, traditionally made with extra virgin olive oil, sea salt and rosemary.                                                                                                 |          |
| 99428 | Tramezzino Rye Sandwich Loaf 🕸 📧 🙉                                                                                                                                                                     | 6x1kg    |
| 64454 | Tramezzino White Sandwich Loaf 🛯 📧 📧                                                                                                                                                                   | 6x1kg    |
|       | Long, horizontally sliced (10 slices) sandwich loaf with all crusts removed. Designed for buffet & 'posh' sandwiches can easily be cut into strips, triangles or other shapes without wastage.         |          |
|       |                                                                                                                                                                                                        |          |