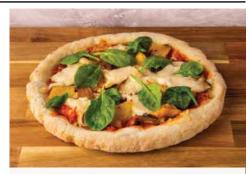

|          |
|       |                                                                                                                                                                                                   |          |

#### Yorkshire 01484 536688 North West 01254 828330



# An Italian Classic

Suitable for Vegans and a customer favourite, our traditional Italian flatbreads are lovingly made with extra virgin olive oil to create a focaccia style texture with an open crumb structure



39548 - ROMANA WHITE PRE-SLICED | 23454 - ROMANA MULTIGRAIN

# WWW.PANESCO.COM/GB-EN

# **FROZEN**





38463 Chimichurri Saboroso Flatbread



13290 Nudie Pizza Base 10"

## **BURGER & HOT DOG BUNS**

| 1254  | 5" Seeded Burger Buns @ @ @ A sliced white burger bun topped with sesame seeds.