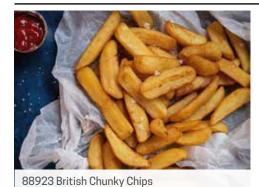

and then part baked on stone through a traditional wood-fired oven.                                           |          |
| 13290 | GF Nudie Pizza Base 10" 🕲 🕸 🥨                                                                                                                                            | 1x15     |
| 60624 | GF Nudie Pizza Base 12" 🞯 🕲 🥨                                                                                                                                            | 1x15     |
|       | Individually wrapped, gluten free and vegan stonebaked pizza bases.                                                                                                      |          |

#### Yorkshire 01484 536688 North West 01254 828330

#### 8330 totalfoodservice.co.uk

# FROZEN 🔆





71496 Seasoned Potato Crisscuts



Smoothie Bowl made using Love Struck Pouches

#### CHIPS

| 46929 | Shoestring (7mm) ତ 🕸                  | A REAL PROPERTY AND A REAL | 4x2.5kg  |  |
|-------|---------------------------------------|---------------------------------------------------------------------------------------------------------------------------------------------------------------------------------------------------------------------------------------------------------------------------------------------------------------------------------------------------------------------------------------------------------------------------------------------------------------------------------------------------------------------------------------------------------------------------------