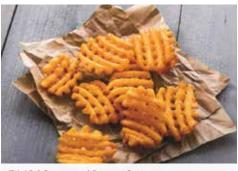

nd then part baked on stone through a traditional wood-fired oven.                                           |          |
| 13290 | GF Nudie Pizza Base 10" 🕲 🕸 🥨                                                                                                                                            | 1x15     |
| 60624 | GF Nudie Pizza Base 12" 🞯 🕲 🥨                                                                                                                                            | 1x15     |
|       | Individually wrapped, gluten free and vegan stonebaked pizza bases.                                                                                                      |          |

#### Yorkshire 01484 536688 North West 01254 828330

#### 8330 totalfoodservice.co.uk

# FROZEN 🔆





71496 Seasoned Potato Crisscuts



Smoothie Bowl made using Love Struck Pouches

#### CHIPS

| 46929 | Shoestring (7mm) ତ 🕸                  | A REAL PROPERTY AND A REAL | 4x2.5kg  |  |
|-------|---------------------------------------|-----------------------------------------------------------------------------------------------------------------------------------------------------------------------------------------------------------------------------------------------------------------------------------------------------------------------------------------------------------------------------------------------------------------------------------------------------------------------------------------------------------------------------------------------------------------------------------