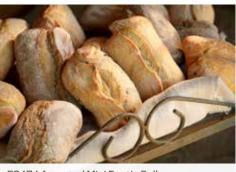

# **FROZEN**

58474 Assorted Mini Rustic Rolls

18338 Petit Pain Ardennais Mix

89375 Rustic Loaf with Sourdough

| 58474 | Assorted Mini Rustic Rolls @<br>Artisanal, rustic dinner rolls with a genuine stone baked finish. 20 of each variety; plain, rustic cereal, bran & sunflower.                                                                                                                                                                                                                                                                                                                                                                                                                                                                                                                                                                                                                                                                                                                                                                                                                                                                                                                                                                                                                                                                                                                                                                                                                                                                                                                                                                                                                                                                                                                                                                                                                                                                                                                                                                                                                                                                                                                                                                  | 80x40gm  |
|-------|--------------------------------------------------------------------------------------------------------------------------------------------------------------------------------------------------------------------------------------------------------------------------------------------------------------------------------------------------------------------------------------------------------------------------------------------------------------------------------------------------------------------------------------------------------------------------------------------------------------------------------------------------------------------------------------------------------------------------------------------------------------------------------------------------------------------------------------------------------------------------------------------------------------------------------------------------------------------------------------------------------------------------------------------------------------------------------------------------------------------------------------------------------------------------------------------------------------------------------------------------------------------------------------------------------------------------------------------------------------------------------------------------------------------------------------------------------------------------------------------------------------------------------------------------------------------------------------------------------------------------------------------------------------------------------------------------------------------------------------------------------------------------------------------------------------------------------------------------------------------------------------------------------------------------------------------------------------------------------------------------------------------------------------------------------------------------------------------------------------------------------|----------|
| 66076 | Baguette Multicereales A L'ancienne I and A L'ancienne I anciente I anci | 20x280gm |
| 41796 | Dark Farmers Bread 🖲 🚥 Rustic round dark multigrain loaf made from wheat & rye flour,<br>enriched with oat & rye grains, linseed, pumpkin seeds, sesame seeds<br>and malted oats & malted barley. Flour dusted.                                                                                                                                                                                                                                                                                                                                                                                                                                                                                                                                                                                                                                                                                                                                                                                                                                                                                                                                                                                                                                                                                                                                                                                                                                                                                                                                                                                                                                                                                                                                                                                                                                                                                                                                                                                                                                                                                                                | 12x500gm |
| 25891 | White Farmers Bread I III III IIII IIII IIIIIIIIIIIIIIII                                                                                                                                                                                                                                                                                                                                                                                                                                                                                                                                                                                                                                                                                                                                                                                                                                                                                                                                                                                                                                                                                                                                                                                                                                                                                                                                                                                                                                                                                                                                                                                                                                                                                                                                                                                                                                                                                                                                                                                                                                                                       | 12x600gm |
| 38173 | Miller Loaf I and the source of the second s | 10x600gm |
| 63421 | Organic Bloomers-Brown II III IIII<br>A brown bloomer made with organic wholemeal flour, lightly flour<br>dusted.                                                                                                                                                                                                                                                                                                                                                                                                                                                                                                                                                                                                                                                                                                                                                                                                                                                                                                                                                                                                                                                                                                                                                                                                                                                                                                                                                                                                                                                                                                                                                                                                                                                                                                                                                                                                                                                                                                                                                                                                              | 14x460gm |
| 70107 | Organic Bloomers-White @ @<br>A white bloomer made with organic wheat flour, lightly flour dusted.                                                                                                                                                                                                                                                                                                                                                                                                                                                                                                                                                                                                                                                                                                                                                                                                                                                                                                                                                                                                                                                                                                                                                                                                                                                                                                                                                                                                                                                                                                                                                                                                                                                                                                                                                                                                                                                                                                                                                                                                                             | 14x460gm |
| 86752 | Sourdough Boulot Multigrain 🖲 🚥 Rustic malted multigrain loaf from rye and wheat with a rye sourdough starter, enriched with sesame seeds, sunflower seeds and linseeds, flour dusted and baked on stone.                                                                                                                                                                                                                                                                                                                                                                                                                                                                                                                                                                                                                                                                                                                                                                                                                                                                                                                                                                                                                                                                                                                                                                                                                                                                                                                                                                                                                                                                                                                                                                                                                                                                                                                                                                                                                                                                                                                      | 9x900gm  |
| 89375 | Rustic Loaf with Sourdough I and a little rye, baked on stone. Free from additives.                                                                                                                                                                                                                                                                                                                                                                                                                                                                                                                                                                                                                                                                                                                                                                                                                                                                                                                                                                                                                                                                                                                                                                                                                                                                                                                                                                                                                                                                                                                                                                                                                                                                                                                                                                                                                                                                                                                                                                                                                                            | 6x1100gm |
| 54840 | Pave Garde Chasse Loaves () (1)<br>A very large & long cutting loaf made from wheat. The wheat<br>sourdough enhances the taste of the moist crumb and thick crust.<br>Baked on stone and flour dusted.                                                                                                                                                                                                                                                                                                                                                                                                                                                                                                                                                                                                                                                                                                                                                                                                                                                                                                                                                                                                                                                                                                                                                                                                                                                                                                                                                                                                                                                                                                                                                                                                                                                                                                                                                                                                                                                                                                                         | 4x1900gm |
| 63748 | Pave Garde Forestier Loaves I III IIII IIIIIIIIIIIIIIIIIIIIIIIII                                                                                                                                                                                                                                                                                                                                                                                                                                                                                                                                                                                                                                                                                                                                                                                                                                                                                                                                                                                                                                                                                                                                                                                                                                                                                                                                                                                                                                                                                                                                                                                                                                                                                                                                                                                                                                                                                                                                                                                                                                                               | 4x1900gm |