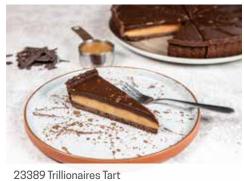

------------------------------------------|----|
| <ul> <li>Vegetarian</li> <li>Vegan</li> <li>Made with</li> </ul> |           | PP Pre Portior<br>W Whole<br>Ind Individual | ned    | PS Pre Sliced<br>WR Wrapped<br>BTO Pre-order |          | FB Fully Baked<br>RTB Ready to Bake<br>Tes Thaw & Serve | 13 |

# FROZEN TO Fresh NAFLASH



| 10431 | PASH 'N' SHOOT          |
|-------|-------------------------|
| 33453 | BERRY-GO-ROUND          |
| 75295 | STRAWBERRY SPLIT        |
| 52984 | <b>BLUEBERRY THRILL</b> |
| 66473 | BIG 5                   |
| 63686 | CO(O LOCO               |
| 69420 | MIXED FRUIT BOX         |

- 36692 GRAPE ESCAPE
- 34912 MELON REFRESHER

OV

- 29537 KALE KICK
- 10866 AVO GO-GO
- 74976 **DETOX ZING**
- 54813 MIXED VEG BOX
- 36315 BROCCOLI & THE BEAST

# FROZEN 🔆







48320 Banana, Toffee & Pecan Cake

## WRAPPED CONFECTIONERY

| 31578 | Apple & Elderflower Slice ତ 🕸 🎟 🚥                                                                                                                                                    | 18x52gm |
|-------|--------------------------------------------------------------------------------------------------------------------------------------------------------------------------------------|---------|
|       | A delicious moist crumble cake, made with gluten free oats, with<br>a sweet apple and elderflower filling sandwiched in the middle.<br>Individually wrapped in attractive packaging. |         |
| 54958 | Cranberry & Pecan Flapjack 🟵 🏶 🎟 🕨