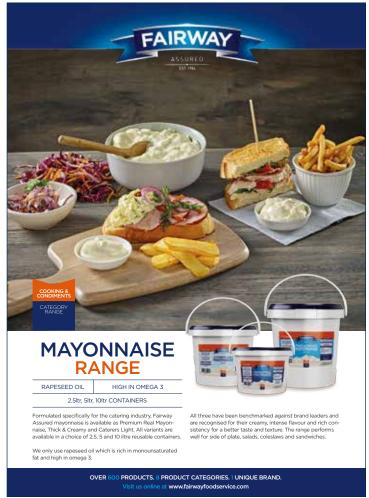

0gm |
| 70892 | Monterey Jack Cheese Slices ⊚ •     | Fairway | 50x20gm |
| 28122 | Mature White Slices 🚭 🚳             | Fairway | 50x20gm |
| 72939 | White Cheddar Slices ⊚              | Fairway | 50x20gm |
| 66530 | Cheese Burger Slices (112 Slices) ⊚ |         | 1x1.4kg |
| 47254 | Applewood Vegan Slices ⊚            |         | 1x200gm |
| 63684 | Applewood Vegan Block ⊚             |         | 1x200gm |
| 65098 | Vegan Slices ⊚   ■                  | Violife | 1x200gm |
|       |                                     |         |         |

# **\*\* SOFT CHEESE**

| 13684 | Dairylea 🗟 🕦                | 1x270gm  |
|-------|-----------------------------|----------|
| 1918  | Philadelphia 60             | 1x1.65kg |
| 88653 | Philadelphia-Portions 🕫 👽 🚥 | 24x16gm  |

# **CONDIMENTS**





# SAUCE SACHETS

| 97448 | Brown Sauce Sachet 🚭       | Fairway | 200x9gm  |
|-------|----------------------------|---------|----------|
| 25998 | English Mustard Sachet 🚳 🜒 | Fairway | 300x5gm  |
| 57529 | Malt Vinegar Sachet 🐠      | Fairway | 200x6gm  |
| 68868 | Mayonnaise Sachet 🗟 📵      | Fairway | 200x9gm  |
| 15052 | Salad Cream Sachet 🗟 🚳     | Fairway | 200x9gm  |
| 52697 | Tartare Sauce Sachet 🗟 🚳   | Fairway | 200x9gm  |
| 98445 | Tomato Sauce Sachet ⊚      | Fairway | 200x9gm  |
| 2422  | Brown Sauce-HP 💿           | Heinz   | 200x10ml |
| 8159  | Malt Vinegar 🚳             | Heinz   | 200x7ml  |
| 1590  | Mayonnaise 💿               | Heinz   | 200x9.5g |
| 41953 | Mustard-Hot English        | Heinz   | 250x7ml  |
| 8033  | Salad Cream 6 6            | Heinz   | 200x10ml |
|