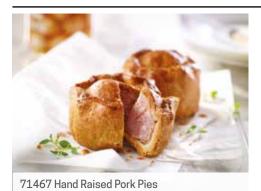

# **\* PIES & PASTIES**

| 9475  | Beef & Vegetable 'D' Shaped Pasty  Spiced beef & vegetables in pastry.                                                                           | 36x185gm |
|-------|--------------------------------------------------------------------------------------------------------------------------------------------------|----------|
| 90273 | Beef & Vegetable Traditional Pasty   Spiced beef & vegetables in a traditional pasty shape.                                                      | 36x180gm |
| 37200 | Cheese & Onion Pasty •   Vegetarian cheese and onions in pastry.                                                                                 | 48x127gm |
| 35745 | Cheese & Spring Onion Lattice Fingers    A blend of Cheddar cheese and onions in a cheese sauce on a puff pastry base with a lattice pastry top. | 36x80gm  |
| 35744 | Baked Pork Pie-Buffet                                                                                                                            | 24x65gm  |
| 71467 | Premium Hand Raised Pork Pie  Fresh pork lightly seasoned then cooked in a delicious, rich, hot water crust pastry.                              | 36x185g  |