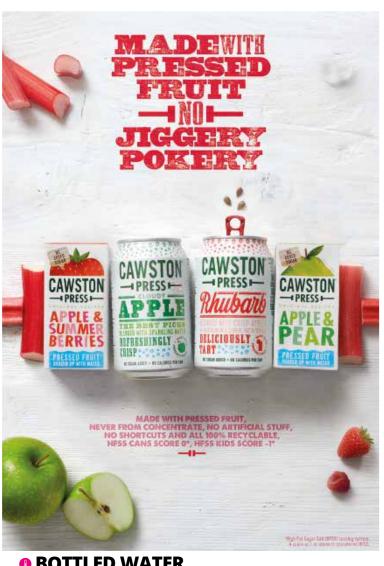

| 1x24 |
|-------|------------------------|------|
| 6399  | Strawberry Cornetto    | 1x24 |
| 3714  | Orange Calippo 🗟       | 1x24 |
| 26226 | Classic Magnum 💿       | 1x20 |
| 43409 | White Magnum ®         | 1x20 |
| 37159 | Vegan Magnum 🔊 🖜       | 1x20 |
| 71170 | Mini Milk-(Vanilla) ⊚  | 1x44 |
| 40777 | Solero Exotic ©        | 1x25 |
| 3765  | Twister ©              | 1x35 |
| 41605 | Tasty Orange Lolly 🚭 🖜 | 1x30 |
| 20674 | Choc Ice ⊚ ●           | 1x6  |





Naughty Chocolate Cake @ @ @



Moist, gluten free chocolate cake with a layer of chocolate fudge icing and finished with chocolate shavings and more chocolate fudge icing.







1x14 Ptn







32594





Pre Portioned

Whole Individual

Pre Sliced

Wrapped Pre-order Required Fully Baked Ready to Bake

Thaw & Serve



# **0** BOTTLED WATER

| 25405 | Still-Water in a Box • |           | 12x500ml |
|-------|------------------------|-----------|----------|
| 15205 | Still-PET 10           | Harrogate | 30x330ml |
| 77744 | Still-PET 10           | Harrogate | 24x500ml |
| 53078 | Still-PET Sports Cap 🐠 | Harrogate | 24x500ml |
| 73644 | Sparkling-PET          | Harrogate | 24x500ml |

# • FLAVOURED WATERS

| 26916 | Wild Juice-Tangy Tiger-Orange            | Villa | 12x270ml |
|-------|------------------------------------------|-------|----------|
| 96823 | Wild Water-Ellie Elephant-Blackcurrant 🐠 | Villa | 12x270ml |
| 76268 | Wild Water-Funky Monkey-Orange 🖲         | Villa | 12x270ml |
| 88323 | Wild Water-Happy Hippo-Strawberry 👁      | Villa | 12x270ml |
| 27876 | Wild Water-Yummy Unicorn-Raspberry