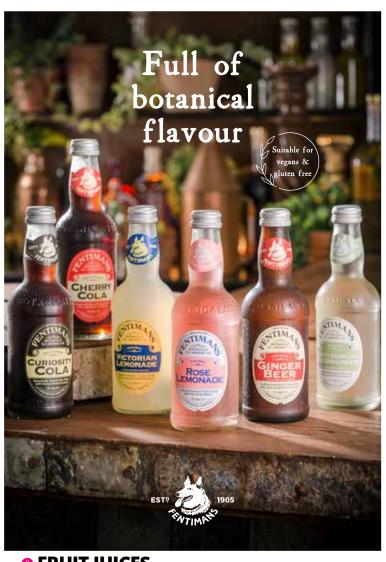

| •     | AIGITIAGE                   |           |          |
|-------|-----------------------------|-----------|----------|
| 23131 | Mayonnaise 🐠                | Fairway   | 1x10ltr  |
| 28474 | Mayonnaise 💿                | Fairway   | 1x5ltr   |
| 17574 | Mayonnaise-Light 🖲          | Fairway   | 1x5ltr   |
| 47517 | Mayonnaise-Free Range 🕤 👣   | Kenny's   | 1x5ltr   |
| 68447 | Mayonnaise-Thick & Creamy 🖲 | Zafron    | 1x10ltr  |
| 5820  | Mayonnaise-Luxury 80% 💿     | Gyma      | 1x5ltr   |
| 42719 | Mayonnaise 🚭 🚳              | Hellmanns | 1x10ltr  |
| 16595 | Mayonnaise-Vegan 🐠          | Hellmanns | 1x5ltr   |
| 60397 | Mayonnaise-Vegan 🗟 🖚        | Lions     | 1x1ltr   |
| 61392 | Mayonnaise-Garlic 🗟 🚳       | Lions     | 1x2.27lt |

# **SNACKS & CONFECTIONERY**

Pom Bear Crisps

77042 Mini Biscuit Packs