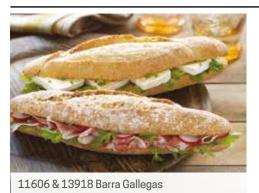

# \* SANDWICH BREAD continued

| 23454 | Romana-Multigrain • • • • • • • • • • • • • • • • • • •                                                                                                                                        |          |
|-------|------------------------------------------------------------------------------------------------------------------------------------------------------------------------------------------------|----------|
| 39548 | Romana-White • • • • • • • • • • • • • • • • • • •                                                                                                                                             | 32x100gm |
|       | wheat flour, with an open crumb structure, extra virgin olive oil and baked on stone.                                                                                                          |          |
| 99428 | Tramezzino Rye Sandwich Loaf 🖲 💷 🥌                                                                                                                                                             | 6x1kg    |
|       | Long, horizontally sliced (10 slices) loaf with all crusts removed.<br>Designed for buffet and 'posh' sandwiches can easily be cut into<br>triangles, strips or shapes without wastage.        |          |
| 64454 | Tramezzino White Sandwich Loaf 🖲 💷 🥦                                                                                                                                                           | 6x1kg    |
|       | Long, horizontally sliced (10 slices) sandwich loaf with all crusts removed. Designed for buffet & 'posh' sandwiches can easily be cut into strips, triangles or other shapes without wastage. |          |
| 87100 | Bloomers-Multigrain-(sliced) 🕲 🎟 😕                                                                                                                                                             | 5x800gm  |
| 95363 | Bloomers-White-(sliced) 👁 🎟 🖾                                                                                                                                                                  | 5x800gm  |
| 11789 | Bloomers-White-(extra thick sliced) 🛮 🙃 🖾                                                                                                                                                      | 5x800gm  |
| 81720 | Bloomers-White-(unsliced) 👽 💴 💴                                                                                                                                                                | 5x800gm  |
| 58830 | Bloomers-Wholemeal-(extra thick sliced) 🖲 🔟 📁                                                                                                                                                  | 5x800gm  |
| 75107 | Loaves-Gluten Free White-(Sliced) 🗟 🗓 💯                                                                                                                                                        | 1x430gm  |
| 98567 | Loaves-Farmhouse Seeded and Grain-(sliced) 👁 🚥 🤓                                                                                                                                               | 5x800gm  |
| 71232 | Loaves-Farmhouse White-(sliced) 🐠 🚥 🥯                                                                                                                                                          | 5x800gm  |
| 17507 | Loaves-White-(medium sliced) 🛡 💷 🧧                                                                                                                                                             | 8x800gm  |
| 40782 | Loaves-White-(thick sliced) 🐧 💷 🧧                                                                                                                                                              | 8x800gm  |
| 88745 | Loaves-Wholemeal-(thick sliced) 🐠 💷 🥌                                                                                                                                                          | 8x800gm  |
| 6530  | 10" Baguette-Demi-White 🗣 😇 Fairway                                                                                                                                                            | 35x140gm |
| 2345  | 10" Baguette-Demi-Malted Wheat 🖤 💷 Fairway                                                                                                                                                     | 35x125gm |
| 11606 | Barra Gallega Media (white) 🛡 😇                                                                                                                                                                | 50x125gm |
|       | A Spanish half baguette which successfully combines a thin crispy crust with a light open crumb structure, baked on stone and flour dusted.                                                    |          |