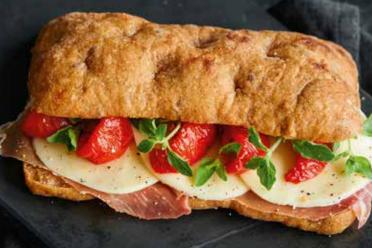

keep exploring

RECIPE SUGGESTION

**RECIPE SUGGESTION** 

# Authentic Italian hand pressed flatbread

Schiacciata Romana Multigrain Mortadella & Carciofo Like In Bologna

### **INGREDIENTS**

- Mortadella
- Artichoke hearts
- Semi-dried tomato
- Fresh rucola
- Ricotta
- Parmesan
- Thyme leaves
- Dried Italian herbs
- Black pepper & salt

### METHOD

- 1. Flash-bake the Schiacciata for 3 minutes at 200°C.
- Mix ricotta with dried Italian herbs, salt and black pepper and spread richly onto the bottom halves of the Schiacciata.
- Top with thinly sliced mortadella, diced artichoke hearts, semi-dried tomato parts.
- Finish with freshly sliced parmesan, thyme leaves and fresh leaves of rucola.
- 5. Close with the top halves of the Schiacciata.