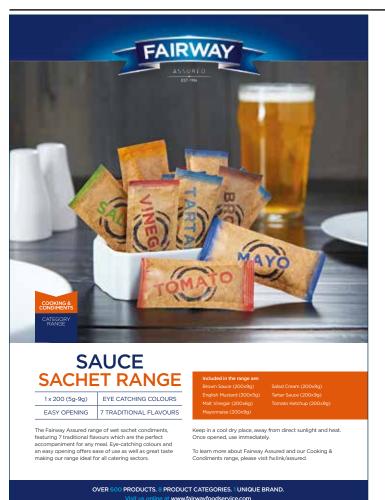

x20gm |
| 70892 | Monterey Jack Cheese Slices ⊚ •     | Fairway | 50x20gm |
| 28122 | Mature White Slices 🚭 🚳             | Fairway | 50x20gm |
| 72939 | White Cheddar Slices ⊚              | Fairway | 50x20gm |
| 66530 | Cheese Burger Slices (112 Slices) ⊚ |         | 1x1.4kg |
| 47254 | Applewood Vegan Slices ⊚            |         | 1x200gm |
| 63684 | Applewood Vegan Block ⊚             |         | 1x200gm |
| 65098 | Vegan Slices ⊚   ■                  | Violife | 1x200gm |
|       |                                     |         |         |

# **\*\* SOFT CHEESE**

| 13684 | Dairylea 🗟 🕦                | 1x270gm  |
|-------|-----------------------------|----------|
| 1918  | Philadelphia 60             | 1x1.65kg |
| 88653 | Philadelphia-Portions 🕫 👽 🚥 | 24x16gm  |

# **CONDIMENTS**





# SAUCE SACHETS

| 97448 | Brown Sauce Sachet 🚭       | Fairway | 200x9gm  |
|-------|----------------------------|---------|----------|
| 25998 | English Mustard Sachet 🚳 🜒 | Fairway | 300x5gm  |
| 57529 | Malt Vinegar Sachet 🐠      | Fairway | 200x6gm  |
| 68868 | Mayonnaise Sachet 🗟 📵      | Fairway | 200x9gm  |
| 15052 | Salad Cream Sachet 🗟 🚳     | Fairway | 200x9gm  |
| 52697 | Tartare Sauce Sachet 🗟 🚳   | Fairway | 200x9gm  |
| 98445 | Tomato Sauce Sachet ⊚      | Fairway | 200x9gm  |
| 2422  | Brown Sauce-HP 💿           | Heinz   | 200x10ml |
| 8159  | Malt Vinegar 🚳             | Heinz   | 200x7ml  |
| 1590  | Mayonnaise 💿               | Heinz   | 200x9.5g |
| 41953 | Mustard-Hot English        | Heinz   | 250x7ml  |
| 8033  | Salad Cream 6 6            | Heinz   | 200x10ml |