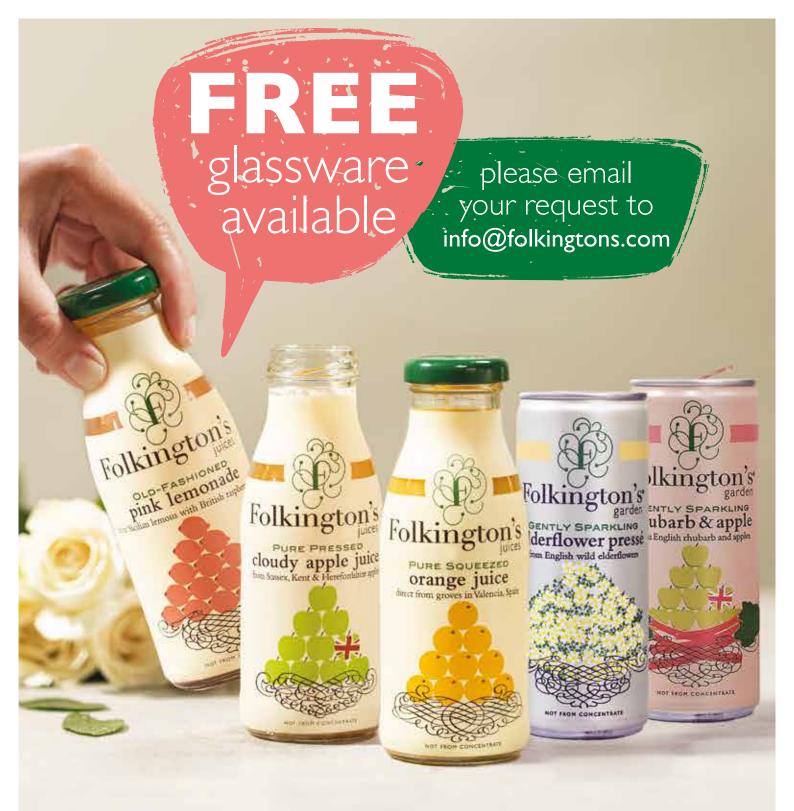

# SAUCE SACHETS

| 97448 | Brown Sauce Sachet 🚭       | Fairway | 200x9gm  |
|-------|----------------------------|---------|----------|
| 25998 | English Mustard Sachet 🚳 🜒 | Fairway | 300x5gm  |
| 57529 | Malt Vinegar Sachet 🐠      | Fairway | 200x6gm  |
| 68868 | Mayonnaise Sachet 🗟 📵      | Fairway | 200x9gm  |
| 15052 | Salad Cream Sachet 🗟 🚳     | Fairway | 200x9gm  |
| 52697 | Tartare Sauce Sachet 🗟 🚳   | Fairway | 200x9gm  |
| 98445 | Tomato Sauce Sachet ⊚      | Fairway | 200x9gm  |
| 2422  | Brown Sauce-HP 💿           | Heinz   | 200x10ml |
| 8159  | Malt Vinegar 🚳             | Heinz   | 200x7ml  |
| 1590  | Mayonnaise 💿               | Heinz   | 200x9.5g |
| 41953 | Mustard-Hot English        | Heinz   | 250x7ml  |
| 8033  | Salad Cream 6 6            | Heinz   | 200x10ml |
| 5429  | Tartare Sauce              | Heinz   | 200x10gm |
| 1812  | Tomato Sauce <b>⑤ ⑤</b>    | Heinz   | 200x12gm |
| 91933 | Salt 💿 🖜                   | Fairway | 1x2000   |
| 53924 | Pepper <b>⑤ ⑤</b>          | Fairway | 1x2000   |
|       |                            |         |          |

# **• TABLE SAUCES**

| 89505      | Tomato Ketchup 🕄 🚯                | Fairway | 1x4.5kg  |
|------------|-----------------------------------|---------|----------|
| 34025      | Brown Sauce                       | Fairway | 1x4.3kg  |
| 10152      | Sticky BBQ Sauce 🚭 👁              | Fairway | 1x2.27lt |
| 82683      | Sweet Thai Chilli Sauce 🗟 🐠       | Fairway | 1x2.27lt |
| 89648      | Brown Sauce                       | HP      | 1x2ltr   |
| 2992       | Tomato Ketchup 🗟 🐠                | Heinz   | 1x2.55kg |
| 29870      | Tomato Ketchup-Plastic Bottle 💿 🐠 | Heinz   | 10x342gm |
| <b>0</b> M | AYONNAISE                         |         |          |
| 23131      | Mayonnaise 🐠                      | Fairway | 1x10ltr  |
| 20/7/      | Mayonnaiso 🚳                      | Fainway | 1 v El+  |