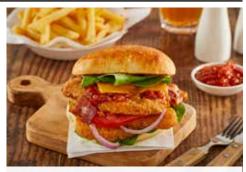

# **MAIN MENU**

67822

10481

17191 Battered Chicken Nuggets

96x57gm

54208

60585

85149 Battered Chicken Steaks

### **\* BURGERS & SAUSAGES**

Pure Beef Burger 100% 2oz

| 72588 | Gourmet Steak Burger-99.5% Beef ©                                                                                                                                                                 | 30x170gm |
|-------|---------------------------------------------------------------------------------------------------------------------------------------------------------------------------------------------------|----------|
|       | A butcher's style gourmet burger with a unique shape and texture which stands out. Succulent and traditional looking, circular in shape and perfect for restaurants, cafes and gastro pubs alike. |          |
| 2694  | Restaurant Burger 98% Pure Beef - IQF & Scored Fairway                                                                                                                                            | 30x168gm |
|       | A 6oz burger made from Irish grass fed beef with a unique homestyle shape.                                                                                                                        |          |