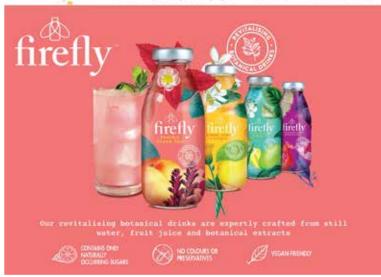

# **\*\* SOFT CHEESE**

| 13684 | Dairylea 🗟 🕦                | 1x270gm  |
|-------|-----------------------------|----------|
| 1918  | Philadelphia 60             | 1x1.65kg |
| 88653 | Philadelphia-Portions 🕫 👽 🚥 | 24x16gm  |

# **CONDIMENTS**