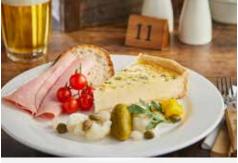

# **LIGHTER BITES**

95330 Cheese & Onion Quiche

Thaw & Heat Soups

| 68969      | 6" Vegan Sausage Rolls 🛡 😇                                                                                                                                                         | 40x100gm |
|------------|------------------------------------------------------------------------------------------------------------------------------------------------------------------------------------|----------|
| 89012      | Sausage Rolls 8"-Baked 💶                                                                                                                                                           | 35x150gm |
| <b>₩ Q</b> | UICHE                                                                                                                                                                              |          |
| 95330      | Cheese & Onion Quiche 10 10 10 Fairway                                                                                                                                             | 1x12 Ptn |
|            | A 10" diameter, authentic vegetarian quiche in a pastry case filled with a mixture using; pasteurised eggs, grated mature Cheddar and onions.                                      |          |
| 56948      | Quiche Lorraine 💷 🥨 Fairway                                                                                                                                                        | 1x12 Ptn |
|            | A 10" diameter, authentic quiche in a pastry case filled with a mixture using; pasteurised eggs, grated Mature Cheddar, onions and ham with a sprinkle of herbs.                   |          |
| 53307      | Tomato & Basil Quiche 🚳 💷 🚳 Fairway                                                                                                                                                | 1x12 Ptn |
|            | A 10" diameter, authentic vegetarian quiche in a pastry case filled with a mixture using; pasteurised eggs, grated mature Cheddar, onions, fresh tomatoes and a sprinkle of basil. |          |