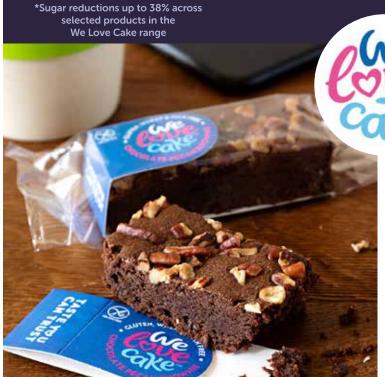

20 | Milky Way 🍩 🥨           | Mars    | 1x56     |
| 35941 | Twix Twin Bar 🚥 📨       | Mars    | 32x50gm  |
| 45129 | Rolo Cups 🖲 🥶 🥶         | Nestle  | 1x36     |
| 41269 | Aero-Mint 🚥 🥽           | Nestle  | 1x24     |
| 8882  | Kit Kat-2 Fingers 🖲 🏧 🥽 | Nestle  | 1x72     |
| 35476 | Kit Kat-4 Fingers 🕯 🍩 🥨 | Nestle  | 1x24     |
| 24688 | Kit Kat Chunky 🖲 🥌 🬇    | Nestle  | 1x24     |
| 16824 | Lion Bar 🚳 🥨            | Nestle  | 1x36     |
| 18977 | Yorkie Bar 🕯 🥶 🚥        | Nestle  | 1x24     |
|       |                         |         |          |

Yorkshire 01484 536688

North West 01254 828330

totalfoodservice.co.uk



- **V** NEW LONGER CAKE SLICES IN COUNTER DISPLAY UNIT FORMAT
- PERFECT FOR THE ON-THE-GO OCCASION



Made in a dedicated gluten, wheat and milk free bakery.













95295 Carrot Loaf Cake



1x2

89262 Chocolate Tiffin

Packed with carrots and walnuts, finished with a smooth cream

cheese style icing and a sprinkle of walnut pieces.

# **\*\* CONFECTIONERY**

| AL C  | DINFECTIONERS                                                                                                                                                                               |          |
|-------|---------------------------------------------------------------------------------------------------------------------------------------------------------------------------------------------|----------|
| 41141 | Classic Blueberry Rustic Muffins 🖜 🥌 🧓