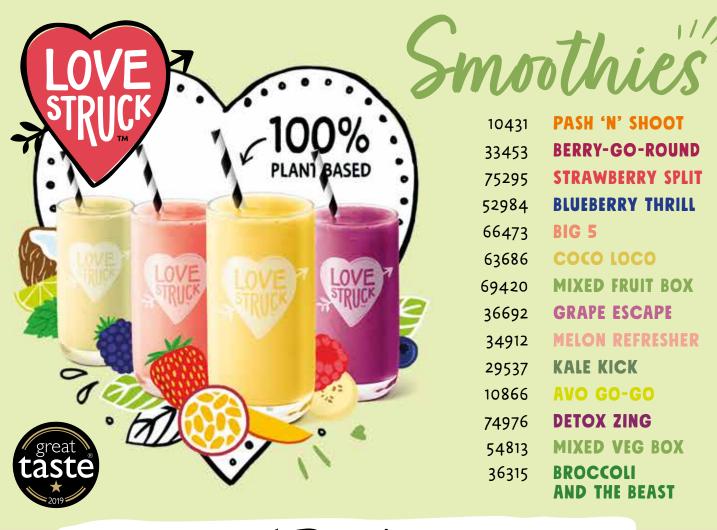

🚭 🖜             | Glass | 12x275ml |
| 96389 | Franklin-Elderflower Lemonade 60               | Glass | 12x275ml |
| 49356 | Franklin-Raspberry Lemonade 💿 🐠                | Glass | 12x275ml |
| 33558 | Franklin-Rhubarb Lemonade 🗟 👁                  | Glass | 12x275ml |
| 12791 | San Pellegrino Grapefruit 🐠                    | Can   | 12x330ml |
| 18144 | San Pellegrino-Lemon-Limonata 🗣                | Can   | 24x330ml |
| 66166 | San Pellegrino-Orange-Aranciata                | Can   | 24x330ml |
| 85159 | San Pellegrino-Blood Orange 🐠                  | Can   | 24x330ml |
|       |                                                |       |          |

24x330ml

24x330ml

24x330ml

77461

16662

32630

Cawston Press-Apple @ @

Cawston Press-Elderflower @ @

Cawston Press-Ginger Beer @ @



# FROZEN TO 'Fresh' IN A FLASH™

Makes a perfect 120z serve every time.

# Shakes

50866 TOP BANANA

62749 STRAWBERRY GLORY

89567 LIVIN LA VIDA COCOA

42706 VA VA VANILLA SHAKE

- ✓ 18 MONTH SHELF LIFE
- ✓ PORTION CONTROL
- ✓ MARGIN CONTROL
- ✓ QUALITY CONTROL









Add Crusha to milk for a simple to make, simple to serve, great tasting drink.

Suitable for vegetarians

Encourages calcium and protein intake through milk consumption

Suitable for use in milk alternatives

# The laste preferred by aim 4 kids. Newl added vitamin D recyclable canton and papers traw folly traceable milk Strawberry Chocolate Milk Milk in fat Milk in fat Milk with Stevia leaf extract under 100kcal per 200ml carton naturally sweetened with Stevia leaf extract MILK MATTERS The laste by a last trace and papers