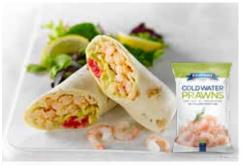

-(app.30cm)                                                                                                                                                              | 10x10         |
|   |            |                                                                                                                                                                                             |               |





open crumb structure. Panini-White 🗣 🧰



An Italian style baguette, enriched with extra virgin olive oil. Designed to be sliced, filled and grilled to produce a hot flat sandwich. approx

Barra Gallega Media Paysan (wholemeal) @ ==

Traditionally stone baked wholemeal bread with a thin crust and





50x125gm

30x135gm







⊚

13918

2344





27cm long.





# **SANDWICHES**







45312 Tuna Chunks in Brine



57508 White Cheddar

# **MARGARINES & SPREADS**

| 71229 | Flora Plant Butter Salted 💿 🕲   | Flora    | 1x250gm  |
|-------|---------------------------------|----------|----------|
| 26721 | Flora Plant Butter Unsalted 💿 🐠 | Flora    | 1x250gm  |
| 6747  | Spread-Buttery 🚭 🚳              | Fairway  | 1x2kg    |
| 4077  | Spread-Soft ⊚ •                 | Fairway  | 1x2kg    |
| 49207 | Meadowland Professional 🚭 🚳     | Unilever | 1x250gm  |
| 95772 | Margarine ⊚                     | Flora    | 1x2kg    |
| 16153 | Margerine-Portions 🗣 🧰          | Flora    | 100x10gm |

# **\*\* COOKED, SLICED MEATS**

| 62356 | Premium 100% Sliced Ham 💿                    | 1x500gm |
|-------|----------------------------------------------|---------|
| 85515 | Red Tract