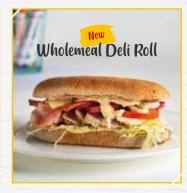

# **\* SANDWICH BREAD**

| *** OI |                                                                                                                        |          |       |                                                                                                                                                                                                      |   |
|--------|------------------------------------------------------------------------------------------------------------------------|----------|-------|------------------------------------------------------------------------------------------------------------------------------------------------------------------------------------------------------|---|
| 16116  | Bagels-Plain 🛡 💷 😇                                                                                                     | 48x115gm | 32605 | Ciabatta-Oblong 👁 💴                                                                                                                                                                                  |   |
|        | Soft & chewy for an authentic New York taste. Low in fat and free from artificial colours and flavours.                |          |       | Crusty ciabatta with an open crumb structure. A long rise of the liqui dough provides the many large holes and typical taste. Made with sourdough as a starter & olive oil. 14-16cm long 6-8cm wide. | d |
| 67402  | Baps-High Fibre-(MK4) 👁 🚥                                                                                              | 48x50gm  | 33901 | Ciapanini Roll 🐠 🎟                                                                                                                                                                                   |   |
|        | A soft white bread bun with added wheat fibre. Contains the same fibre as a brown bun. Ideal for the education sector. |          | 33301 | This versatile hand pulled ciabatta-style panini is equally at home served cold or from a traditional panini press.                                                                                  |   |
| 5764   | Baps-White Floured • • Fairway                                                                                         | 48x86gm  |       |                                                                                                                                                                                                      |   |
|        | A soft white bread bap dusted with flour and pre-sliced. Excellent for                                                 |          | 47707 | Deli Rolls-White 🖲 💷 🧭                                                                                                                                                                               |   |
|        | both hot & cold fillings.                                                                                              |          |       | A pre-sliced white deli roll topped with semolina.                                                                                                                                                   |   |
| 9915   | Baps-White Floured-(MK4) 👽 💴                                                                                           | 48x50gm  | 28825 | Deli Rolls-Wholemeal 🚳 🎟 🧧                                                                                                                                                                           |   |
| 29940  | Teacake-Wholemeal 🛡 🚥                                                                                                  | 40x88gm  |       | A pre-sliced wholemeal deli roll topped with semolina.                                                                                                                                               |   |
| 21677  | Gluten Free Bread Rolls @ 🏶 💷                                                                                          | 24x85gm  | 43389 | Panini-Pre-Grilled 🛡 💷                                                                                                                                                                               |   |
|        | An ideal accompaniment for any wheat free diet.                                                                        |          |       | A fully baked and bar marked panini, 21cm long.                                                                                                                                                      |   |
| 30988  | White Sub Roll-Big Softy 👁 🥌                                                                                           | 30x150gm | 31485 | Panini-Sliced & Pre-Grilled 🛮 💷 🧧                                                                                                                                                                    |   |
|        | An 11.5" long soft Italian-American style white sub roll with a light semolina topping, pre-sliced .                   |          |       | Fully baked, pre-sliced and pre-grilled demi baguette.                                                                                                                                               |   |
| 06004  | T                                                                                                                      |          | 77910 | Panini-Sliced & Pre-Grilled 👽 💷 🧐                                                                                                                                                                    |   |
| 96281  | Torpedo-Malted (22cm) • • • •                                                                                          | 40x118gm |       | An Italian-style white hinge sliced baguette, on average 270mm in                                                                                                                                    |   |
|        | 220mm in length (+/-10mm).                                                                                             |          |       | length, enriched with extra virgin olive oil. Grill marks are applied to the top surface.                                                                                                            |   |
| 4521   | Baguette-White • •                                                                                                     | 30x135gm | 00505 |                                                                                                                                                                                                      |   |
|        | Just thaw and serve for a delicious crusty style French Bread.                                                         |          | 80525 | Piegata 🗣 🔟                                                                                                                                                                                          |   |
| 26960  | Ciabatta-Oblong 🐧 🖽 Fairway                                                                                            | 40v120am | 24932 | Piegata 🛡 💷                                                                                                                                                                                          |   |
| 20900  | Oblong fully baked ciabatta ideal for paninis or sandwiches. Approx                                                    | 40x120gm |       | An olive oil bread with a wheaty flavour folded to create an ideal sandwich carrier. Serve hot or cold. An exciting sandwich bread                                                                   |   |