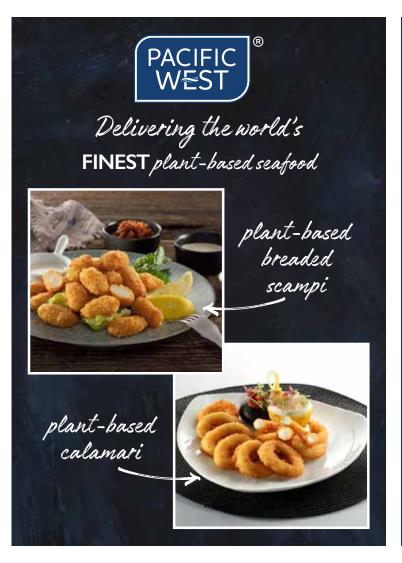

### **\* PLANT BASED SEAFOOD ALTERNATIVES**

71084 Plant Based Breaded Scampi @ 5 1x454gm

Konjac based mixture formed into an oval shape, coated in crispy breadcrumb. Product is par fried with Canola oil

22580 Plant Based Calamari 🖲 💷 1x1kg

Konjac-based mixture formed into a ring and coated with crispy breadcrumb. Product is par fried with canola oil.