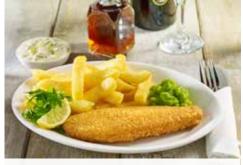

# **MAIN MENU**

1808 Battered Jumbo Cod Fillet Fish Fingers

62105 Breaded Whitefish Fish Cake

4607 Battered Cod Fillet

Minced whitefish fishcakes in a golden crispy crumb.

Mincod whitefich in a crieny goldon co

| <b>₩ B</b> | ATTERED FISH FILLETS                     |         |      |
|------------|------------------------------------------|---------|------|
| 4656       | Cod Fillets 80-110gm - Skinless          | Fairway | 1x30 |
| 4607       | Cod Fillets 140-170gm - Skinless         | Fairway | 1x24 |
| 4609       | MSC Haddock Fillets 140-170gm - Skinless | Fairway | 1x24 |
| 34787      | MSC Whitefish Small Fry 50-70gm          |         | 1x60 |
|            |                                          |         |      |