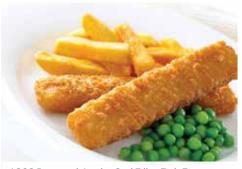

# **MAIN MENU**

1808 Battered Jumbo Cod Fillet Fish Fingers

62105 Breaded Whitefish Fish Cake

4607 Battered Cod Fillet

# **\* FISH FINGERS**

| 1808       | Battered Jumbo Cod Fillet Fish Fingers  Double sized prime fillet cod fish finger in a unique chip shop batter.                                        | 36x70gm  |
|------------|--------------------------------------------------------------------------------------------------------------------------------------------------------|----------|
| 99318      | Breaded Cod Fillet Fish Fingers<br>100% North Atlantic cod fillet fish fingers coated in a light crispy<br>breadcrumb.                                 | 60x25gm  |
| 13603      | Breaded Minced Cod Fish Fingers Fairway                                                                                                                | 120x25gm |
| 18237      | MSC Breaded Whitefish Fingers                                                                                                                          | 60x25gm  |
| <b>₩</b> F | SH CAKES                                                                                                                                               |          |
| 54489      | Florentine Fish Cakes ®                                                                                                                                | 24x114gm |
|            | MSC smoked haddock, spinach and potatoes filled with a rich creamy Cheddar cheese sauce. Coated with gluten free breadcrumbs flecked with rice flakes. |          |
| 51588      | Smoked Haddock & Mozzarella Fish Cakes ©                                                                                                               | 24x100gm |