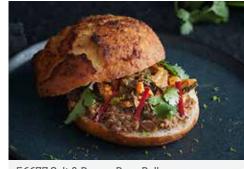

# **\* SAUSAGE ROLLS**

| 62588 | 8" Sausage Rolls-(app.20cm) 🚥         | Fairway | 48x160gm |
|-------|---------------------------------------|---------|----------|
| 94115 | 6" Sausage Rolls-(app.15cm) 🚥         | Fairway | 60x120gm |
| 80649 | 4" Sausage Rolls-(app. 10cm) 🚥        | Fairway | 108x80gm |
| 93381 | 2" Cocktail Sausage Rolls-(app.5cm) 🚥 |         | 180x50gm |
| 68969 | 6" Vegan Sausage Rolls 🛮 😇            |         | 40x100gm |
| 89012 | Sausage Rolls 8"-Baked 💷              |         | 35x150gm |

| 68969      | 6" Vegan Sausage Rolls 🛡 😇                                                                                                                                                         | 40x100gm |
|------------|------------------------------------------------------------------------------------------------------------------------------------------------------------------------------------|----------|
| 89012      | Sausage Rolls 8"-Baked 💶                                                                                                                                                           | 35x150gm |
| <b>₩ Q</b> | UICHE                                                                                                                                                                              |          |
| 95330      | Cheese & Onion Quiche 10 10 10 Fairway                                                                                                                                             | 1x12 Ptn |
|            | A 10" diameter, authentic vegetarian quiche in a pastry case filled with a mixture using; pasteurised eggs, grated mature Cheddar and onions.                                      |          |
| 56948      | Quiche Lorraine 💷 🥨 Fairway                                                                                                                                                        | 1x12 Ptn |
|            | A 10" diameter, authentic quiche in a pastry case filled with a mixture using; pasteurised eggs, grated Mature Cheddar, onions and ham with a sprinkle of herbs.                   |          |
| 53307      | Tomato & Basil Quiche 🚳 💷 🚳 Fairway                                                                                                                                                | 1x12 Ptn |
|            | A 10" diameter, authentic vegetarian quiche in a pastry case filled with a mixture using; pasteurised eggs, grated mature Cheddar, onions, fresh tomatoes and a sprinkle of basil. |          |