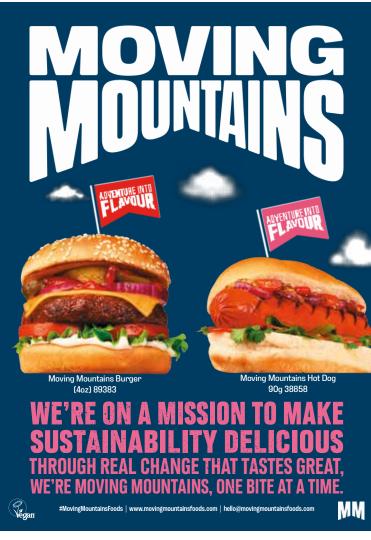

| 89383 | Vegan Burger   Moving Mountains                                                                                                                                                                       | 20x112gm |
|-------|-------------------------------------------------------------------------------------------------------------------------------------------------------------------------------------------------------|----------|
|       | A 100% plant based burger, unlike any other veggie burger. A juicy patty created without the loss of a single animal life. Watch it sizzle in a pan like an actual beef patty.                        |          |
| 38858 | Vegan Hot Dog   Moving Mountains                                                                                                                                                                      | 24x90gm  |
|       | A gluten-free plant-based Hot Dog made using sunflower seeds.<br>It has a delicious, naturally smoked flavour and a firm but bouncy<br>texture. You'll never guess it's that's made from plants.      |          |
| 18349 | Future Burgers 🚳 Future Farm                                                                                                                                                                          | 36x115gm |
|       | Made with a signature triple-protein blend of soy, pea and chickpea. With an irrestistible texture that cooks and sears the way you know and love. 100% plant-based and vegan.                        |          |
| 87889 | Future Sausages 💿 👽 Future Farm                                                                                                                                                                       | 1x1kg    |
|       | Made with a signature triple-protein blend of soy, pea and chickpea. Whether grilled or sizzled in a pan, these sausages will deliver the snappy outside and juicy inside you can't get enough of.    |          |
| 83798 | Future Meatballs 💿 👽 Future Farm                                                                                                                                                                      | 1x1kg    |
|       | Tender and savoury, these Italian-style Future Meatballs are packed with protein and 100% vegan. Whether you like yours with a crispy sear or soft and pillowy, these cook exactly how you like them. |          |
| 45545 | Vegan Chicken Strips                                                                                                                                                                                  | 1x1kg    |
|       | Strips of rehydrated pea protein in a crispy coating and individually quick-frozen. 35g per fillet.                                                                                                   |          |
| 34793 | Quorn Burgers •                                                                                                                                                                                       | 40x50gm  |
|       | Quorn, onion and flavouring bound together with egg white and shaped to form a burger.                                                                                                                |          |
| 60761 | Quorn Southern Style Burgers-(app.63gm) 🐠                                                                                                                                                             | 1x1kg    |
|       | Tasty southern style Quorn burgers with a crunchy pepper coating.                                                                                                                                     |          |
| 82680 | Quorn Vegan Cumberland Sausages                                                                                                                                                                       | 2kį      |
|       | Vegan Quorn sausages with a cumberland seasoning, made with mycoprotein.                                                                                                                              |          |
| 19992 | Quorn Sausages •                                                                                                                                                                                      | 40x50gn  |
|       | Tender Quorn sausages seasoned with chopped onion.                                                                                                                                                    |          |