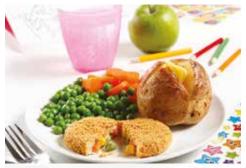

| 89383 | Vegan Burger   Moving Mountains                                                                                                                                                                       | 20x112gm |
|-------|-------------------------------------------------------------------------------------------------------------------------------------------------------------------------------------------------------|----------|
|       | A 100% plant based burger, unlike any other veggie burger. A juicy patty created without the loss of a single animal life. Watch it sizzle in a pan like an actual beef patty.                        |          |
| 38858 | Vegan Hot Dog   Moving Mountains                                                                                                                                                                      | 24x90gm  |
|       | A gluten-free plant-based Hot Dog made using sunflower seeds.<br>It has a delicious, naturally smoked flavour and a firm but bouncy<br>texture. You'll never guess it's that's made from plants.      |          |
| 18349 | Future Burgers 🚳 Future Farm                                                                                                                                                                          | 36x115gm |
|       | Made with a signature triple-protein blend of soy, pea and chickpea. With an irrestistible texture that cooks and sears the way you know and love. 100% plant-based and vegan.                        |          |
| 87889 | Future Sausages 💿 👽 Future Farm                                                                                                                                                                       | 1x1kg    |
|       | Made with a signature triple-protein blend of soy, pea and chickpea. Whether grilled or sizzled in a pan, these sausages will deliver the snappy outside and juicy inside you can't get enough of.    |          |
| 83798 | Future Meatballs 💿 👽 Future Farm                                                                                                                                                                      | 1x1kg    |
|       | Tender and savoury, these Italian-style Future Meatballs are packed with protein and 100% vegan. Whether you like yours with a crispy sear or soft and pillowy, these cook exactly how you like them. |          |
| 45545 | Vegan Chicken Strips                                                                                                                                                                                  | 1x1kg    |
|       | Strips of rehydrated pea protein in a crispy coating and individually quick-frozen. 35g per fillet.                                                                                                   |          |
| 34793 | Quorn Burgers •                                                                                                                                                                                       | 40x50gm  |
|       | Quorn, onion and flavouring bound together with egg white and shaped to form a burger.                                                                                                                |          |
| 60761 | Quorn Southern Style Burgers-(app.63gm) 🐠                                                                                                                                                             | 1x1kg    |
|       | Tasty southern style Quorn burgers with a crunchy pepper coating.                                                                                                                                     |          |
| 82680 | Quorn Vegan Cumberland Sausages                                                                                                                                                                       | 2kį      |
|       | Vegan Quorn sausages with a cumberland seasoning, made with mycoprotein.                                                                                                                              |          |
| 19992 | Quorn Sausages •                                                                                                                                                                                      | 40x50gn  |
|       | Tender Quorn sausages seasoned with chopped onion.                                                                                                                                                    |          |