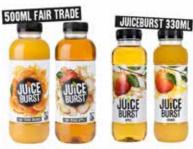

# **\*\* GRATED CHEESE**

| 12055 | Cheddar-Coloured @ 🐠              | Fairway | 1x1kg   |
|-------|-----------------------------------|---------|---------|
| 49416 | Cheddar-Mature 🚭 🚳                | Fairway | 1x1kg   |
| 57508 | Cheddar-White ⊚                   | Fairway | 1x1kg   |
| 71251 | Mozzarella-100%                   | Fairway | 1x1kg   |
| 19759 | Mozzarella & Cheddar-50/50 🗟 🖲    |         | 1x1kg   |
| 50196 | Mozzarella Style Vegan Grated 🚳 🖜 | Violife | 1x200gm |

# **\*D CHEESE SLICES & PORTIONS**

| 83469 | Babybel Cheese Nets 💿               |         | 72x20gm |
|-------|-------------------------------------|---------|---------|
| 22967 | Mixed Cheese Portions 🕫 🖲           |         | 1x50    |
| 67653 | Emmental Slices © 0                 | Fairway | 50x20gm |
| 70892 | Monterey Jack Cheese Slices ⊚ •     | Fairway | 50x20gm |
| 28122 | Mature White Slices 🚭 🚳             | Fairway | 50x20gm |
| 72939 | White Cheddar Slices ⊚              | Fairway | 50x20gm |
| 66530 | Cheese Burger Slices (112 Slices) ⊚ |         | 1x1.4kg |
| 47254 | Applewood Vegan Slices ⊚            |         | 1x200gm |
| 63684 | Applewood Vegan Block ⊚             |         | 1x200gm |
| 65098 | Vegan Slices ⊚   ■                  | Violife | 1x200gm |
|       |                                     |         |         |