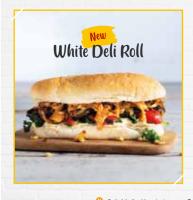

# **\* SANDWICH BREAD**

| *** OI |                                                                                                                        |          |       |                                                                                                                                                                                                      |   |
|--------|------------------------------------------------------------------------------------------------------------------------|----------|-------|------------------------------------------------------------------------------------------------------------------------------------------------------------------------------------------------------|---|
| 16116  | Bagels-Plain 🛡 💷 😇                                                                                                     | 48x115gm | 32605 | Ciabatta-Oblong 👁 💴                                                                                                                                                                                  |   |
|        | Soft & chewy for an authentic New York taste. Low in fat and free from artificial colours and flavours.                |          |       | Crusty ciabatta with an open crumb structure. A long rise of the liqui dough provides the many large holes and typical taste. Made with sourdough as a starter & olive oil. 14-16cm long 6-8cm wide. | d |
| 67402  | Baps-High Fibre-(MK4) 👁 🚥                                                                                              | 48x50gm  | 33901 | Ciapanini Roll 🐠 🎟                                                                                                                                                                                   |   |
|        | A soft white bread bun with added wheat fibre. Contains the same fibre as a brown bun. Ideal for the education sector. |          | 33301 | This versatile hand pulled ciabatta-style panini is equally at home served cold or from a traditional panini press.                                                                                  |   |
| 5764   | Baps-White Floured • • Fairway                                                                                         | 48x86gm  |       |                                                                                                                                                                                                      |   |
|        | A soft white bread bap dusted with flour and pre-sliced. Excellent for                                                 |          | 47707 | Deli Rolls-White 🖲 💷 🧭                                                                                                                                                                               |   |
|        | both hot & cold fillings.                                                                                              |          |       | A pre-sliced white deli roll topped with semolina.                                                                                                                                                   |   |
| 9915   | Baps-White Floured-(MK4) 👽 💴                                                                                           | 48x50gm  | 28825 | Deli Rolls-Wholemeal 🚳 🎟 🧧                                                                                                                                                                           |   |
| 29940  | Teacake-Wholemeal 🛡 🚥                                                                                                  | 40x88gm  |       | A pre-sliced wholemeal deli roll topped with semolina.                                                                                                                                               |   |
| 21677  | Gluten Free Bread Rolls @ 🏶 💷                                                                                          | 24x85gm  | 43389 | Panini-Pre-Grilled 🛡 💷                                                                                                                                                                               |   |
|        | An ideal accompaniment for any wheat free diet.                                                                        |          |       | A fully baked and bar marked panini, 21cm long.                                                                                                                                                      |   |
| 30988  | White Sub Roll-Big Softy 👁 🥌                                                                                           | 30x150gm | 31485 | Panini-Sliced & Pre-Grilled 🛮 💷 🧧                                                                                                                                                                    |   |
|        | An 11.5" long soft Italian-American style white sub roll with a light semolina topping, pre-sliced .                   |          |       | Fully baked, pre-sliced and pre-grilled demi baguette.                                                                                                                                               |   |
| 06004  | T                                                                                                                      |          | 77910 | Panini-Sliced & Pre-Grilled 👽 💷 🧐                                                                                                                                                                    |   |
| 96281  | Torpedo-Malted (22cm) • • • •                                                                                          | 40x118gm |       | An Italian-style white hinge sliced baguette, on average 270mm in                                                                                                                                    |   |
|        | 220mm in length (+/-10mm).                                                                                             |          |       | length, enriched with extra virgin olive oil. Grill marks are applied to the top surface.                                                                                                            |   |
| 4521   | Baguette-White • •                                                                                                     | 30x135gm | 00505 |                                                                                                                                                                                                      |   |
|        | Just thaw and serve for a delicious crusty style French Bread.                                                         |          | 80525 | Piegata 🗣 🔟                                                                                                                                                                                          |   |
| 26960  | Ciabatta-Oblong 🐧 🖽 Fairway                                                                                            | 40v120am | 24932 | Piegata 🛡 💷                                                                                                                                                                                          |   |
| 20900  | Oblong fully baked ciabatta ideal for paninis or sandwiches. Approx                                                    | 40x120gm |       | An olive oil bread with a wheaty flavour folded to create an ideal sandwich carrier. Serve hot or cold. An exciting sandwich bread                                                                   |   |