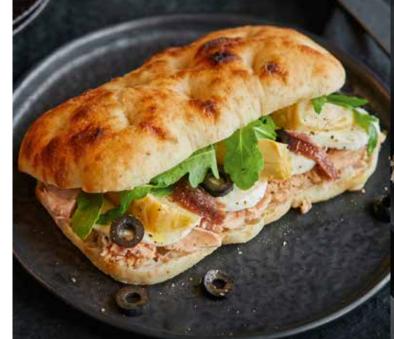

keep exploring

RECIPE SUGGESTION

**RECIPE SUGGESTION** 

# Authentic Italian hand pressed flatbread

Schiacciata Romana Multigrain Mortadella & Carciofo Like In Bologna

### **INGREDIENTS**

- Mortadella
- Artichoke hearts
- Semi-dried tomato
- Fresh rucola
- Ricotta
- Parmesan
- Thyme leaves
- Dried Italian herbs
- Black pepper & salt

### METHOD

- 1. Flash-bake the Schiacciata for 3 minutes at 200°C.
- Mix ricotta with dried Italian herbs, salt and black pepper and spread richly onto the bottom halves of the Schiacciata.
- Top with thinly sliced mortadella, diced artichoke hearts, semi-dried tomato parts.
- Finish with freshly sliced parmesan, thyme leaves and fresh leaves of rucola.
- 5. Close with the top halves of the Schiacciata.