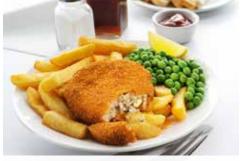

# **MAIN MENU**

1808 Battered Jumbo Cod Fillet Fish Fingers

62105 Breaded Whitefish Fish Cake

4607 Battered Cod Fillet

# **\* FISH FINGERS**

| 1808       | Battered Jumbo Cod Fillet Fish Fingers  Double sized prime fillet cod fish finger in a unique chip shop batter.                                        | 36x70gm  |
|------------|--------------------------------------------------------------------------------------------------------------------------------------------------------|----------|
| 99318      | Breaded Cod Fillet Fish Fingers<br>100% North Atlantic cod fillet fish fingers coated in a light crispy<br>breadcrumb.                                 | 60x25gm  |
| 13603      | Breaded Minced Cod Fish Fingers Fairway                                                                                                                | 120x25gm |
| 18237      | MSC Breaded Whitefish Fingers                                                                                                                          | 60x25gm  |
| <b>₩</b> F | SH CAKES                                                                                                                                               |          |
| 54489      | Florentine Fish Cakes ®                                                                                                                                | 24x114gm |
|            | MSC smoked haddock, spinach and potatoes filled with a rich creamy Cheddar cheese sauce. Coated with gluten free breadcrumbs flecked with rice flakes. |          |
| 51588      | Smoked Haddock & Mozzarella Fish Cakes ©                                                                                                               | 24x100gm |