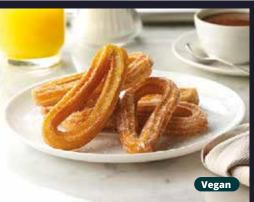

(nd) (V) (S) 81560 | 8x12 Mini Macarons de Paris

A sweet confectionery with a crispy shell and butter cream filling. Chocolate, pistachio, caramel, raspberry, lemon and mocha.

88791 | 2x2kg Churros Loops-(app.35gm)