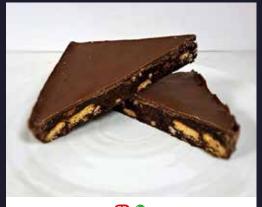

89262 | 2x12 Ptn Chocolate Tiffin Tray Bake

An old fashioned recipe using the best ingredients chocolate, fruit and crunchy biscuits. Cut into triangles.

90806 | 2x15 Ptn Caramel Shortbread Tray Bake

A light shortbread base generously topped with a delicious caramel and finished with an indulgent Belgian chocolate.