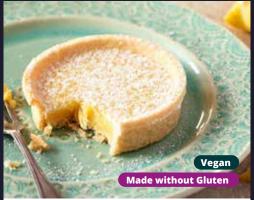

52602 | 1x10 Ptn Lemon Tart

A crisp shortcrust pastry base filled with a tangy lemon cream.

P © ©

23389 | 1x14 Ptn

Trillionaires Tart

A round vegan chocolate pastry case filled with a layer of vegan toffee sauce and a vegan chocolate style ganache topping. Finished with a gold splash effect.