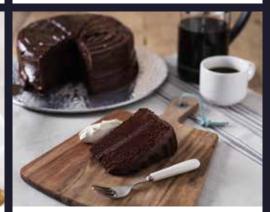

A deliciously moist gluten free chocolate cake, filled and covered with chocolate fudge icing before being hand decorated with a spiral swirl design.

18783 | 1x14 Ptn Carrot Cake

A moist, gluten free spiced cake, covered in cream cheese icing and topped with chopped walnuts.