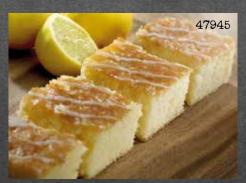

27356 | 1x15 Ptn Blackcurrant Crumble Slice

PP 🐠 🕲

A vegan and gluten free slice sandwiching a sticky blackcurrant jam between a shortcake base and crunchy, oaty crumble.

47945 | 1x15 Ptn Lemon Drizzle Tray Cake

A gluten free lemon sponge with nibbed sugar, drizzled with lemon syrup and decorated with lemon icing.

83037 | 2x12 Ptn Lemon & Blueberry Tray Cake

A zesty lemon sponge baked with juicy blueberries, finished with a light sugar dusting.