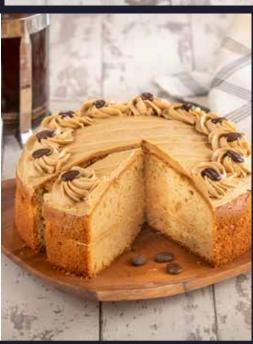

71150 | 1x14 Ptn
Chocolate Fudge Cake

Three layers of vegan light chocolatey sponge generously layered and topped with creamy chocolate butter cream and side coated with chocolate nibs.

A light gluten-free coffee sponge, filled and topped with our coffee icing and generously sprinkled with milk chocolate flakes.