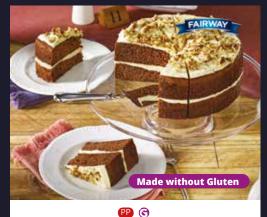

P **(**) **5275** | **1x16 Ptn**Carrot Cake

A traditional moist carrot cake, containing crushed pineapple, walnuts and flavoured with mixed spices, topped with a rich vanilla cream cheese and a side coating of nibbed walnuts.