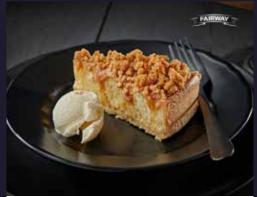

85684 | 1x15 Ptn Pecan and Walnut Tray Bake

A crunchy gluten free shortcake base with a gooey treacle caramel topping, embedded with chopped walnuts and pecan halves. Serve warm with a scoop of ice cream or clotted cream.