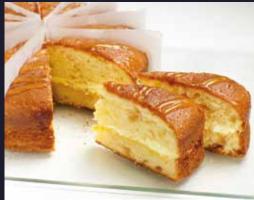

71150 | 1x14 Ptn
Chocolate Fudge Cake

Three layers of vegan light chocolatey sponge generously layered and topped with creamy chocolate butter cream and side coated with chocolate nibs.

A light gluten-free coffee sponge, filled and topped with our coffee icing and generously sprinkled with milk chocolate flakes.