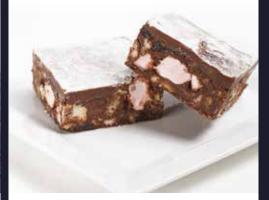

86253 | 2x15 Ptn Rocky Road Tray Bake

A biscuit Tray Bake with pink and white marshmallows all covered in a rich chocolate coating.

36188 | 1x12 Ptn Caramel Shortcake Tray Bake

A sticky caramel sandwiched between a rich shortcake base and a milk chocolate coating. Triangle cut