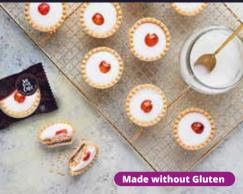

13940 | 28x47gm Cherry Bakewell Tart

An individually wrapped cherry Bakewell tart filled with mixed fruit jam and almond flavoured sponge, topped with fondant icing and a glace cherry half. Free from wheat, gluten and dairy.