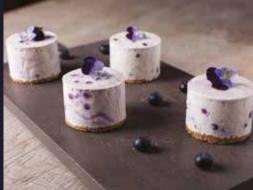

WHITE CHOCOLATE & RASPBERRY CHEESECAKE 46051

**VEGAN BAKEWELL TART** 16372

**GLUTEN FREE SICILIAN LEMON & MASCARPONE CHEESECAKE** 95776

60824 | 1x14 Ptn Autumn Log Cake

A chocolate, toffee and vanilla sponge with chocolate fudge ice and salted caramel. Coated in chocolate fudge icing and decorated with chocolate shards and topped with bronzed chocolate leaves.