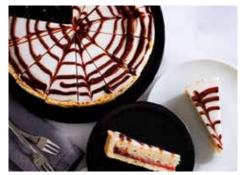

28617 | 1x12 Ptn

**Blackforest Cheesecake** 

A chocolate pastry base filled with a creamy baked chocolate cheesecake, finished with an outer ring layer of cream sprinkled with chocolate and filled in the centre with sweet cherries.