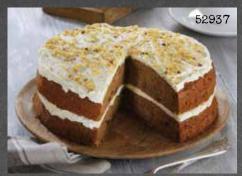

PP **③ ⑤ 52937** | **1x14 Ptn** Carrot Cake

A moist gluten free carrot and walnut sponge with sultanas and natural orange oil, covered and filled with a soft cream cheese icing and decorated with nibbed walnuts.