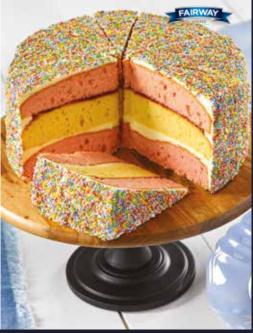

# 46890 | 1x14 Ptn Sprinkles Cake

A traditional recipe three-layered sponge cake; Top and bottom pink sponge with a yellow layer and between them is a delicious butter cream & jam, finished with multicoloured sprinkles.