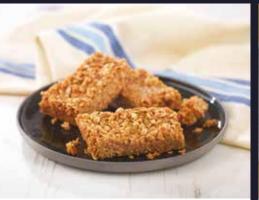

54085 | 2x12 Ptn Brownie Tray Bake

A moist, rich chocolate brownie made only with the finest ingredients.

84488 | 2x12 Ptn Butter Flapjack Tray Bake

Traditional rich buttery flapjack.

63614 | 2x15 Ptn Yoghurt & Cranberry Tiffin Tray Bake

A delicious cold set tiffin made with wheat biscuits, rice cereal, juicy cranberries and plump raisins. Topped with a yoghurt icing.

73769 | 2x12 Ptn Seeded Flapjack

A flapjack made with jumbo oats, syrup, treacle and butter. Packed with healthy and nutritious pumpkin, sunflower and linseeds.