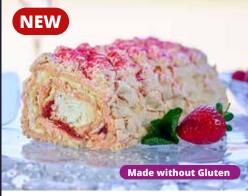

**W V G** 

A hand-rolled strawberry meringue roulade with a home-made strawberry compote and real Prosecco flavoured dairy cream filling.

**W** vegan

made without gluten

WR individually wrapped