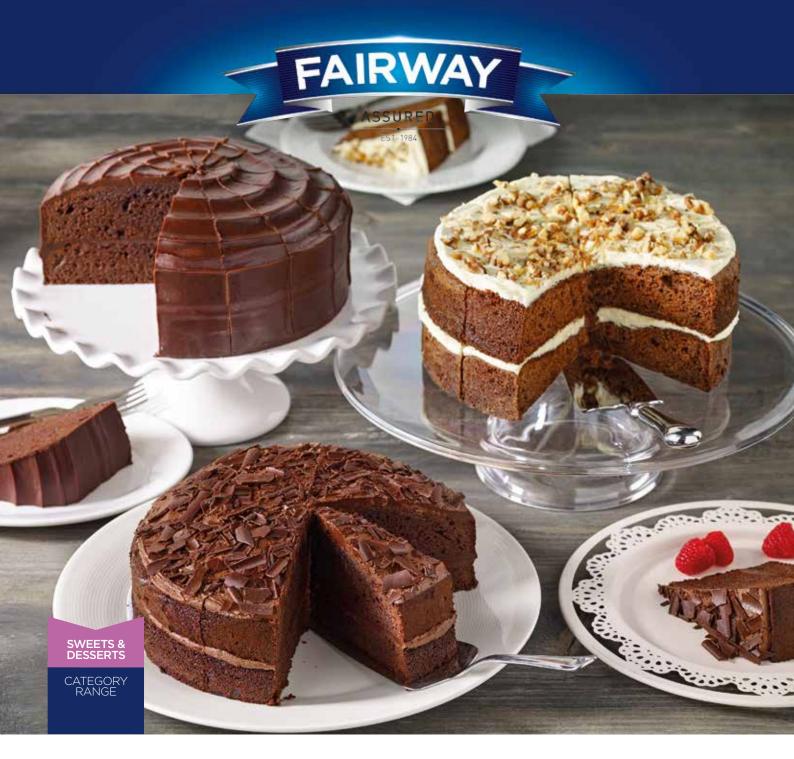

# GLUTEN FREE CAKES

CHOCOLATE FUDGE CAKE (1.95kg)

NAUGHTY FUDGE CAKE (1.6kg)

CARROT CAKE (1.9kg)

Introducing our range of gluten-free cakes; Chocolate Fudge Cake, Naughty Fudge Cake and Carrot Cake. Developed specifically for foodservice, these cakes taste delicious, remain moist and keep their visual appeal.

Manufactured in the UK, the cakes are pre-portioned into 14 for your added convenience. To learn more about our Fairway Assured and our delicious Sweets & Desserts category, please visit fw.link/assured.