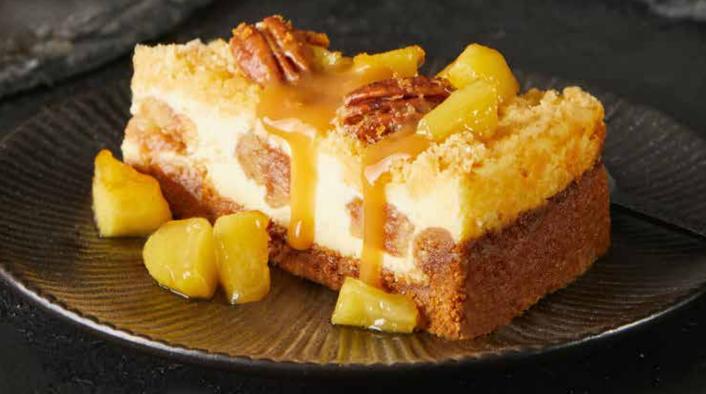

PP V 91274 | 1x12 Ptn Apple Crumble Cheesecake

Soft cream cheesecake with apple pieces on a base of crumble with caramel and cinnamon (type of speculoos) and topped with a crumble with cane sugar.

95776 | 1x14 Ptn Sicilian Lemon & Mascarpone Bar Cheesecake

# Apple Crumble Cheesecake

Soft cream cheesecake with apple pieces on a base of crumble with caramel and cinnamon and topped with a crumble of cane sugar.

91274

WWW.PANESCO.COM/GB-EN

80639 | 1x14 Ptn

Vanilla Cheesecake