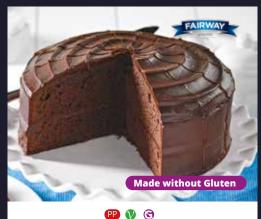

A deliciously moist gluten free chocolate cake, filled and covered with chocolate fudge icing before being hand decorated with a spiral swirl design.

18783 | 1x14 Ptn Carrot Cake

A moist, gluten free spiced cake, covered in cream cheese icing and topped with chopped walnuts.

32594 | 1x14 Ptn
Naughty Chocolate Cake

Moist, gluten free chocolate cake with a layer of chocolate fudge icing and finished chocolate shavings and more chocolate fudge icing.