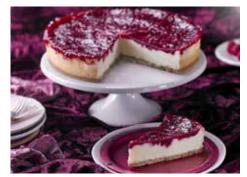

46051 | 1x12 Ptn White Chocolate & Raspberry Cheesecake

A shortbread biscuit crumb base topped with a white chocolate flavoured full fat cream cheese cheesecake. Baked and topped with a raspberry fruit topping.