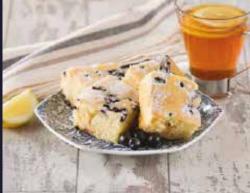

37502 | 1x12 Ptn

Raspberry & Gin Cheesecake

A sweet gluten free biscuit base topped with a cold set vegan style cheesecake, topped with pieces of raspberry set in a gin gel.

12700 | 1x14 Ptn **Blackcurrant Cheesecake** 