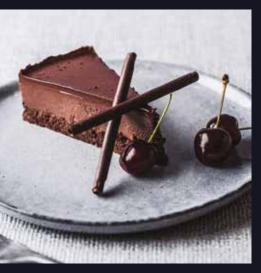

PP 🐶 🕲 24866 | 1x14 Ptn Chocolate & Cherry Cheesecake

A gluten free and vegan crunchy chocolate biscuit base, topped with a smooth, rich chocolate and cherry vegan cream cheese, finished with a dark chocolate ganache.