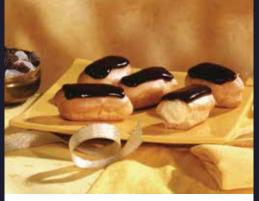

8663 | 1x72 Mini Milk Chocolate Éclairs

Bite size milk chocolate éclairs filled with dairy cream.