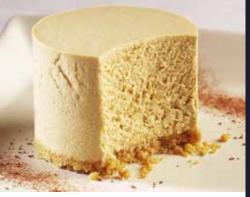

WHITE CHOCOLATE & RASPBERRY CHEESECAKE 46051

**VEGAN BAKEWELL TART** 16372

**GLUTEN FREE SICILIAN LEMON & MASCARPONE CHEESECAKE** 95776

60824 | 1x14 Ptn Autumn Log Cake

A chocolate, toffee and vanilla sponge with chocolate fudge ice and salted caramel. Coated in chocolate fudge icing and decorated with chocolate shards and topped with bronzed chocolate leaves.

P **(**)

16372 | 1x14 Ptn

Bakewell Tart

Crisp, sweet vegan pastry layered with fruity raspberry jam, moist almond frangipane. Topped with sweet icing and finished with a feathered chocolate decoration

**PP (V)** (S) 53243 | 1x12 Ptn Baked New York Cheesecake