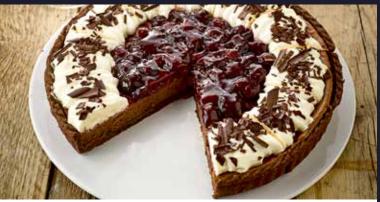

28617 | 1x12 Ptn

**Blackforest Cheesecake** 

A chocolate pastry base filled with a creamy baked chocolate cheesecake, finished with an outer ring layer of cream sprinkled with chocolate and filled in the centre with sweet cherries.