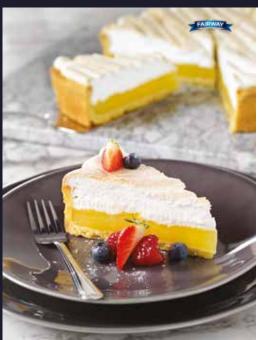

49798 | 1x14 Ptn Apple Pie

A sweet short crust pastry case filled with jellied sliced apples with a

90222 | 1x12 Ptn Lemon Meringue Pie

A blind-baked pastry case filled with a tangy lemon custard, topped and finished with an Italian style meringue.