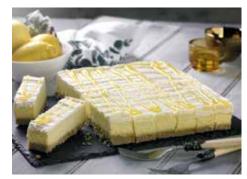

A tangy baked lemon cheesecake bar on a crunchy, gluten free biscuit base, with a creamy mascarpone topping, drizzled with a zingy lemon sauce.

PP (V) (S)

**W** vegan

**WR** individually wrapped **PS** pre sliced