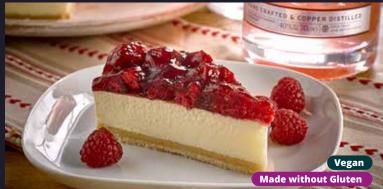

46051 | 1x12 Ptn White Chocolate & Raspberry Cheesecake

A shortbread biscuit crumb base topped with a white chocolate flavoured full fat cream cheese cheesecake. Baked and topped with a raspberry fruit topping.