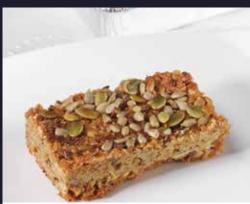

A delicious cold set tiffin made with wheat biscuits, rice cereal, juicy cranberries and plump raisins. Topped with a yoghurt icing.

73769 | 2x12 Ptn Seeded Flapjack

A flapjack made with jumbo oats, syrup, treacle and butter. Packed with healthy and nutritious pumpkin, sunflower and linseeds.