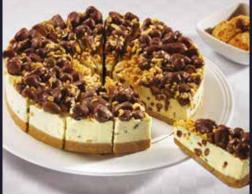

A gluten free oaty bicuit base topped with a sweet vegan cheesecake style topping.

88499 | 1x14 Ptn

Golden Nugget Honeycomb Cheesecake

A blend of smooth creamy vanilla cheesecake packed with carefully sourced nuggets of crunchy honeycomb coated in milk chocolate. All sitting on a buttery digestive biscuit base.