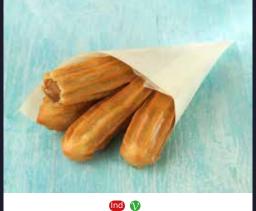

Ind Ve

Sweet, piped dough, frozen and ready to deep fry. Dust with cinnamon sugar or serve with a chocolate dipping pot.

91449 | 1.4kg (app. 14gm each) Caramel Filled Mini Churros

Pre fried mini churros filled with caramel cream.