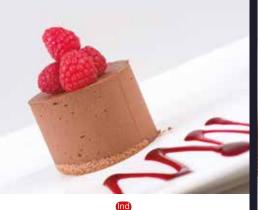

WHITE CHOCOLATE & RASPBERRY CHEESECAKE 46051

**VEGAN BAKEWELL TART** 16372

**GLUTEN FREE SICILIAN LEMON & MASCARPONE CHEESECAKE** 95776

60824 | 1x14 Ptn Autumn Log Cake

A chocolate, toffee and vanilla sponge with chocolate fudge ice and salted caramel. Coated in chocolate fudge icing and decorated with chocolate shards and topped with bronzed chocolate leaves.

46051 | 1x12 Ptn White Chocolate & Raspberry Cheesecake

A shortbread biscuit crumb base topped with a white chocolate flavoured full fat cream cheese cheesecake. Baked and topped with a raspberry fruit topping.