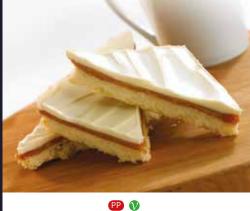

### 26062 | 1x12 Ptn White Chocolate Caramel Shortcake Tray Bake

Sticky caramel sandwiched between a shortcake base and a white chocolate topping.

61416 | 1x15 Ptn Chocolate Brownie Tray Bake

An indulgent, smooth chocolate fudge brownie made in a gluten- free bakery to a Great Taste Award winning recipe.