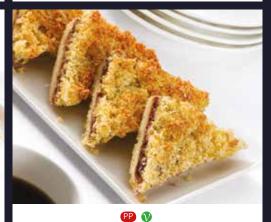

73371 | 1x48 **Art Deco Petit Fours** 

Ind 🕠

A mix of 6 innovative sweet mini desserts in varying shapes and flavours. Chocolate triangle, Raspberry swirl, Chocolate praline Merveilleux, Exotic tatin, Strawberry & coconut, Caramel choux.