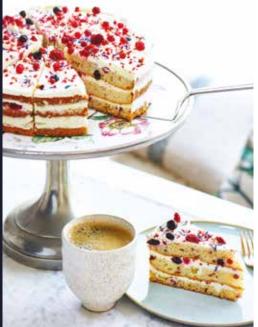

# 94520 | 1x12 Ptn Snow White's Forest Fruit Cake

Iced high cake with three layers of light sponge cake and cream filling, infused and decorated with freeze dried red and blackcurrants, raspberries, strawberries and edible flowers.