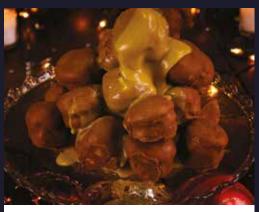

(nd) (V) (S) 81560 | 8x12 Mini Macarons de Paris

A sweet confectionery with a crispy shell and butter cream filling. Chocolate, pistachio, caramel, raspberry, lemon and mocha.

88791 | 2x2kg Churros Loops-(app.35gm)

Ind Ve

Sweet, piped dough, frozen and ready to deep fry. Dust with cinnamon sugar or serve with a chocolate dipping pot.

91449 | 1.4kg (app. 14gm each) Caramel Filled Mini Churros

Pre fried mini churros filled with caramel cream.