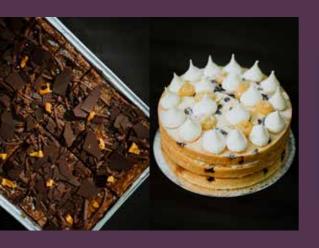

WHITE CHOCOLATE & RASPBERRY CHEESECAKE 46051

**VEGAN BAKEWELL TART** 16372

**GLUTEN FREE SICILIAN LEMON & MASCARPONE CHEESECAKE** 95776

60824 | 1x14 Ptn Autumn Log Cake

A chocolate, toffee and vanilla sponge with chocolate fudge ice and salted caramel. Coated in chocolate fudge icing and decorated with chocolate shards and topped with bronzed chocolate leaves.

46051 | 1x12 Ptn White Chocolate & Raspberry Cheesecake

A shortbread biscuit crumb base topped with a white chocolate flavoured full fat cream cheese cheesecake. Baked and topped with a raspberry fruit topping.