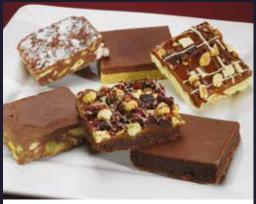

# 6 | TRAY BAKES

93072 | 36x85gm Mixed Tray Bake Selection

Butter caramel, Belgian chocolate brownie with chocolate topping, chocolate biscuit cake, Belgian chocolate brownie with caramel, hazelnuts, cranberries & chocolate chunks, Rocky Road.

54085 | 2x12 Ptn Brownie Tray Bake

A moist, rich chocolate brownie made only with the finest ingredients.

84488 | 2x12 Ptn Butter Flapjack Tray Bake

Traditional rich buttery flapjack.

63614 | 2x15 Ptn Yoghurt & Cranberry Tiffin Tray Bake