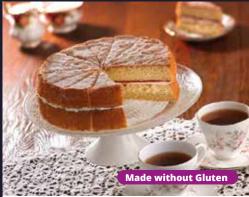

# GLUTEN FREE CAKES

CHOCOLATE FUDGE CAKE (1.95kg)

NAUGHTY FUDGE CAKE (1.6kg)

CARROT CAKE (1.9kg)

Introducing our range of gluten-free cakes; Chocolate Fudge Cake, Naughty Fudge Cake and Carrot Cake. Developed specifically for foodservice, these cakes taste delicious, remain moist and keep their visual appeal.

Manufactured in the UK, the cakes are pre-portioned into 14 for your added convenience. To learn more about our Fairway Assured and our delicious Sweets & Desserts category, please visit fw.link/assured.