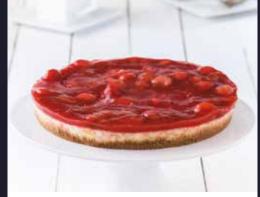

W V

51179 | 1x14 Ptn Strawberry Cheesecake

Rich creamy cheesecake on a real biscuit base. Topped with succulent fruits and sauces.

sauce.

**W** vegan 

RTB ready to bake

WR individually wrapped **PS** pre sliced