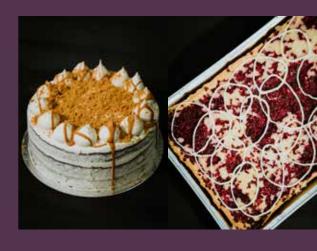

WHITE CHOCOLATE & RASPBERRY CHEESECAKE 46051

**VEGAN BAKEWELL TART** 16372

**GLUTEN FREE SICILIAN LEMON & MASCARPONE CHEESECAKE** 95776

60824 | 1x14 Ptn Autumn Log Cake

A chocolate, toffee and vanilla sponge with chocolate fudge ice and salted caramel. Coated in chocolate fudge icing and decorated with chocolate shards and topped with bronzed chocolate leaves.

A tangy baked lemon cheesecake bar on a crunchy, gluten free biscuit base, with a creamy mascarpone topping, drizzled with a zingy lemon sauce.

PP (V) (S)

**W** vegan

**WR** individually wrapped **PS** pre sliced