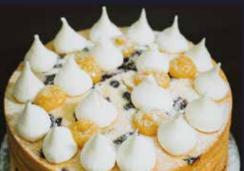

# 64666 | 1x16 Ptn Cranberry & Orange Cake

A large, home-style, moist sponge baked with cranberries and layered with butter cream and tangy orange conserve beautifully decorated with cranberries.

A large, home-style, moist sponge baked with cranberries and layered with butter cream and tangy orange conserve beautifully decorated with cranberries.