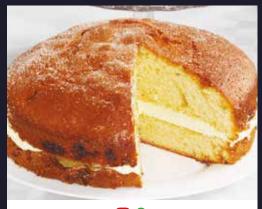

**34571** | **1x16 Ptn** Victoria Cake

A light vanilla sponge filled with a layer of butter cream and fruity raspberry jam, lightly finished with a sugar dusting.

We bake high quality handmade cakes, traybakes, loaf cakes, scones and wrapped slices for coffee shops and restaurants. Our range includes a wide variety of Coeliac UK approved gluten free cakes which taste every bit as good as our standard range and, as such, have been recognised with 8 Great Taste Awards!