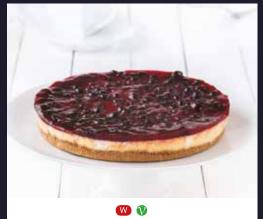

37502 | 1x12 Ptn

Raspberry & Gin Cheesecake

A sweet gluten free biscuit base topped with a cold set vegan style cheesecake, topped with pieces of raspberry set in a gin gel.

12700 | 1x14 Ptn **Blackcurrant Cheesecake** 

Rich creamy cheesecake on a real biscuit base which is then topped with succulent blackcurrants and fruit

46518 | 1x14 Ptn

Mandarin Cheesecake

A topping of mandarin segments and fruit sauce on a rich creamy cheesecake and real biscuit crumb base.