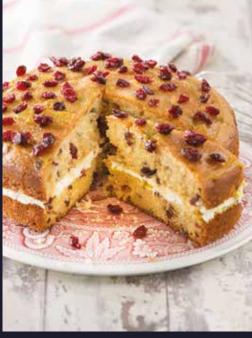

# 64666 | 1x16 Ptn Cranberry & Orange Cake

A large, home-style, moist sponge baked with cranberries and layered with butter cream and tangy orange conserve beautifully decorated with cranberries.

A large, home-style, moist sponge baked with cranberries and layered with butter cream and tangy orange conserve beautifully decorated with cranberries.