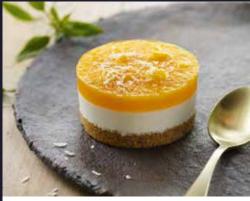

A tangy baked lemon cheesecake bar on a crunchy, gluten free biscuit base, with a creamy mascarpone topping, drizzled with a zingy lemon sauce.

PP (V) (S)

**W** vegan

**WR** individually wrapped **PS** pre sliced