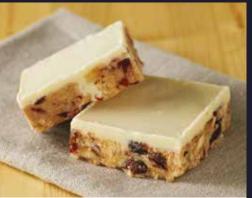

89262 | 2x12 Ptn Chocolate Tiffin Tray Bake

An old fashioned recipe using the best ingredients chocolate, fruit and crunchy biscuits. Cut into triangles.

90806 | 2x15 Ptn Caramel Shortbread Tray Bake

A light shortbread base generously topped with a delicious caramel and finished with an indulgent Belgian chocolate.

86253 | 2x15 Ptn Rocky Road Tray Bake

A biscuit Tray Bake with pink and white marshmallows all covered in a rich chocolate coating.

36188 | 1x12 Ptn Caramel Shortcake Tray Bake

A sticky caramel sandwiched between a rich shortcake base and a milk chocolate coating. Triangle cut