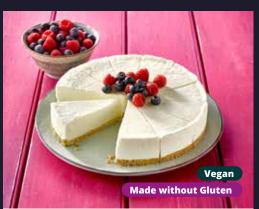

A gluten free cheesecake with a crunchy gluten free digestive biscuit base topped with luxury baked vanilla

PP (V) (S) 69032 | 1x12 Ptn Baked New York Cheesecake

Classic smooth New York style vanilla cheesecake set on a gluten free biscuit base then baked to perfection.

46051 | 1x12 Ptn White Chocolate & Raspberry Cheesecake

A shortbread biscuit crumb base topped with a white chocolate flavoured full fat cream cheese cheesecake. Baked and topped with a raspberry fruit topping.