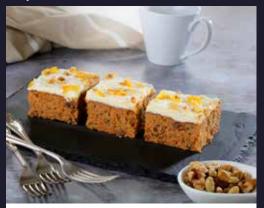

Lashings of raspberry jam on a shortcake base with a coconut topping.

**v**egan

made without gluten

WR individually wrapped **PS** pre sliced

74912 | 1x18 Ptn
Carrot & Orange Tray Cake

A moist, spiced carrot and walnut sponge, covered with a full fat soft cheese icing and decorated with grated walnut and candied orange peel.

P **(**) **5275** | **1x16 Ptn**Carrot Cake

A traditional moist carrot cake, containing crushed pineapple, walnuts and flavoured with mixed spices, topped with a rich vanilla cream cheese and a side coating of nibbed walnuts.