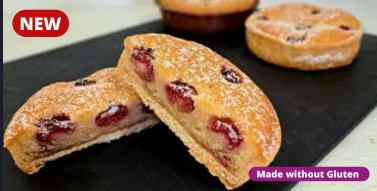

13940 | 28x47gm Cherry Bakewell Tart

An individually wrapped cherry Bakewell tart filled with mixed fruit jam and almond flavoured sponge, topped with fondant icing and a glace cherry half. Free from wheat, gluten and dairy.