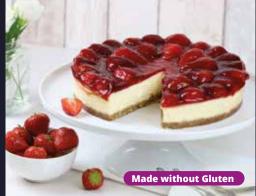

PP (V) (G)

45452 | 1x12 Ptn

Luxury Strawberry Cheesecake

A luxurious creamy vanilla cheesecake covered with juicy strawberry halves and lashings of strawberry sauce all sitting on a crunchy, gluten free digestive biscuit base.