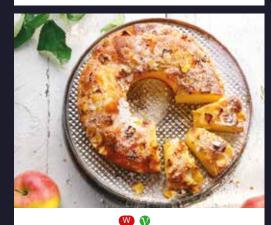

26810 | 1x1 Belgian Apple Ring Cake

Moist and tender sponge cake (with whole egg) and richly filled with pieces of jonagold apple, decorated with slivered almonds, apricot jelly and dusted with icing sugar.