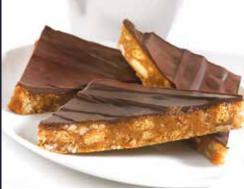

89262 | 2x12 Ptn Chocolate Tiffin Tray Bake

An old fashioned recipe using the best ingredients chocolate, fruit and crunchy biscuits. Cut into triangles.

90806 | 2x15 Ptn Caramel Shortbread Tray Bake

A light shortbread base generously topped with a delicious caramel and finished with an indulgent Belgian chocolate.

86253 | 2x15 Ptn Rocky Road Tray Bake

A biscuit Tray Bake with pink and white marshmallows all covered in a rich chocolate coating.

36188 | 1x12 Ptn Caramel Shortcake Tray Bake

A sticky caramel sandwiched between a rich shortcake base and a milk chocolate coating. Triangle cut