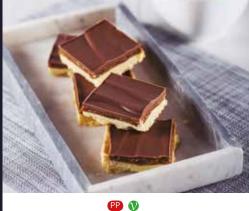

89262 | 2x12 Ptn Chocolate Tiffin Tray Bake

An old fashioned recipe using the best ingredients chocolate, fruit and crunchy biscuits. Cut into triangles.

90806 | 2x15 Ptn Caramel Shortbread Tray Bake

A light shortbread base generously topped with a delicious caramel and finished with an indulgent Belgian chocolate.