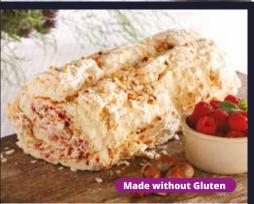

39213 | 2x10 Ptn Raspberry & Hazelnut Roulade

**W V G** 

A stunning, hand made and rolled meringue, filled with fresh cream and home-made raspberry jam, topped with nibbed hazelnuts.

33892 | 2x10 Ptn Strawberry & Prosecco Roulade