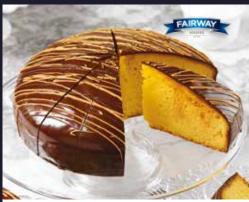

5276 | 1x16 Ptn Alabama Chocolate Fudge Cake

Dark, moist layers of chocolate sponge filled and covered with a delicious chocolate fudge. Already cut into 16 portions for ease of use and to minimise waste.