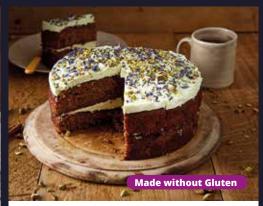

P **(**) **5275** | **1x16 Ptn**Carrot Cake

A traditional moist carrot cake, containing crushed pineapple, walnuts and flavoured with mixed spices, topped with a rich vanilla cream cheese and a side coating of nibbed walnuts.