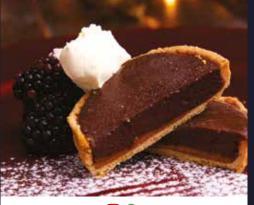

# Tiramisu Tondo

You can't beat a classic. Light, coffee-soaked sponge cake with cream and mascarpone filling and a touch of Marsala.

PP (V 34777 | 1x12 Ptn Tart au Chocolate

A very rich, bitter chocolate truffle filling in a traditional short pastry case.