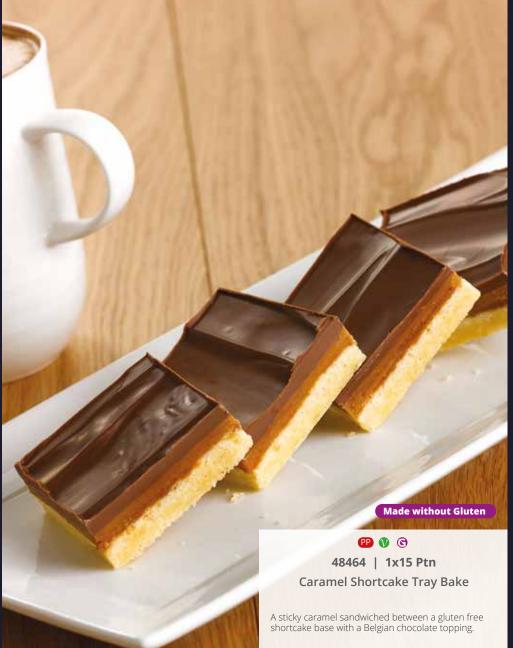

86253 | 2x15 Ptn Rocky Road Tray Bake

A biscuit Tray Bake with pink and white marshmallows all covered in a rich chocolate coating.

36188 | 1x12 Ptn Caramel Shortcake Tray Bake

A sticky caramel sandwiched between a rich shortcake base and a milk chocolate coating. Triangle cut