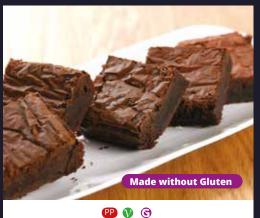

### 26062 | 1x12 Ptn White Chocolate Caramel Shortcake Tray Bake

Sticky caramel sandwiched between a shortcake base and a white chocolate topping.

61416 | 1x15 Ptn Chocolate Brownie Tray Bake

An indulgent, smooth chocolate fudge brownie made in a gluten- free bakery to a Great Taste Award winning recipe.

PP (V)

Smoked Cornish sea salt added to our own caramel with roasted hazelnuts and pecans on a shortbread hase

75794 | 1x12 Ptn
Chocolate Brownie Tray Bake

A gluten free chocolate brownie studded with chocolate pieces.