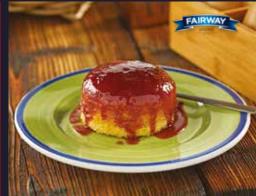

74971 | 4x14 Ptn Strawberry Roly Poly

A light textured suet based pastry encircling a swirl of strawberry jam.

(nd) (V) (C) 14599 | 12x Ind. Syrup Sponge-(150gm)

Individual portions of gluten free sponge pudding with a light syrup sauce topping.

A light sponge covered in strawberry jam sauce.

53994 | 12x Ind. Treacle Pudding & Sauce-(200gm)

Ind 🕠

A square cut, homemade looking treacle pudding with sweet treacle sauce.

Ind V 82069 | 12x Ind. Ginger Pudding & Sauce-(200gm)