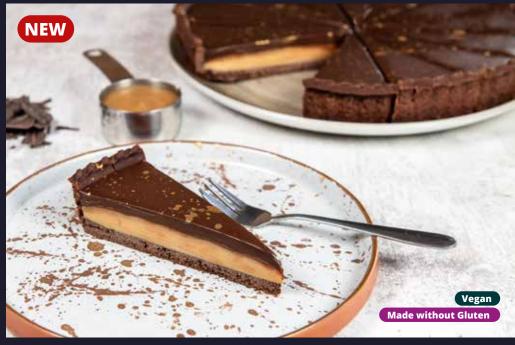

52602 | 1x10 Ptn Lemon Tart

A crisp shortcrust pastry base filled with a tangy lemon cream.

P © ©

23389 | 1x14 Ptn

Trillionaires Tart

A round vegan chocolate pastry case filled with a layer of vegan toffee sauce and a vegan chocolate style ganache topping. Finished with a gold splash effect.