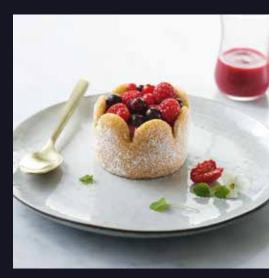

# 20 | SWEET PIES & TARTS

22138 | 1x14 Ptn Raspberry Frangipane

Ripe raspberries delicately deposited into a rich gluten free frangipane, then set in an all-butter sweet gluten free pastry case and finished with a light mirror glaze.

**100 (V)** (S)

41755 | 15x Ind.

Raspberry Frangipane

A rich gluten free frangipane with ripe raspberry pieces, set in an all butter sweet gluten free pastry case. Finished with a light mirror glaze.

**W** vegan