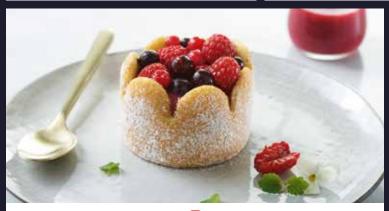

# 20 | SWEET PIES & TARTS

22138 | 1x14 Ptn Raspberry Frangipane

Ripe raspberries delicately deposited into a rich gluten free frangipane, then set in an all-butter sweet gluten free pastry case and finished with a light mirror glaze.