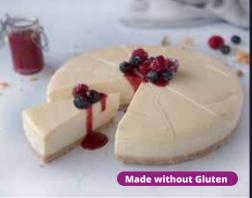

A gluten free cheesecake with a crunchy gluten free digestive biscuit base topped with luxury baked vanilla

PP (V) (S) 69032 | 1x12 Ptn Baked New York Cheesecake

Classic smooth New York style vanilla cheesecake set on a gluten free biscuit base then baked to perfection.