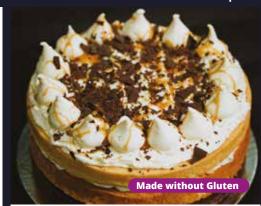

12248 | 1x14 Ptn
Toffee Millionaires Deli Cake

A toffee sponge swirled with a rich chocolate sponge, filled with a sticky toffee sauce and an indulgent toffee cream, finished with a rich chocolate fudge icing and caramel curls.