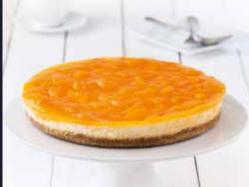

Rich creamy cheesecake on a real biscuit base which is then topped with succulent blackcurrants and fruit

46518 | 1x14 Ptn

Mandarin Cheesecake

A topping of mandarin segments and fruit sauce on a rich creamy cheesecake and real biscuit crumb base.