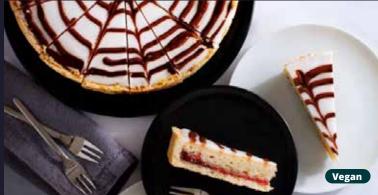

46051 | 1x12 Ptn White Chocolate & Raspberry Cheesecake

A shortbread biscuit crumb base topped with a white chocolate flavoured full fat cream cheese cheesecake. Baked and topped with a raspberry fruit topping.