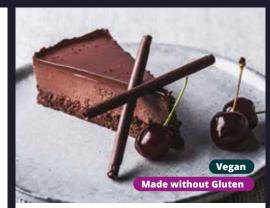

PP 🐶 🕲 24866 | 1x14 Ptn Chocolate & Cherry Cheesecake

A gluten free and vegan crunchy chocolate biscuit base, topped with a smooth, rich chocolate and cherry vegan cream cheese, finished with a dark chocolate ganache.