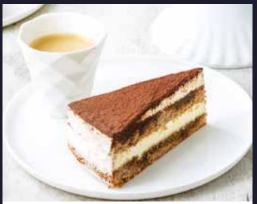

50359 | 1x12 Ptn Tiramisu Tondo

Light coffee-soaked sponge with cream and mascarpone filling with a touch of Marsala.

PP (V) 10063 | 1x14 Ptn Crostata al Limone

Traditional Italian dessert with a light pastry base topped with a sweet yet subtle lemon filling then a thin pastry finish and all coated in a light icing dusting.

# Tiramisu Tondo

You can't beat a classic. Light, coffee-soaked sponge cake with cream and mascarpone filling and a touch of Marsala.

PP (V 34777 | 1x12 Ptn Tart au Chocolate

A very rich, bitter chocolate truffle filling in a traditional short pastry case.