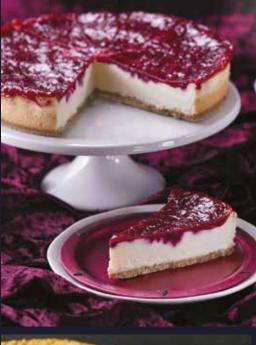

37502 | 1x12 Ptn

Raspberry & Gin Cheesecake

A sweet gluten free biscuit base topped with a cold set vegan style cheesecake, topped with pieces of raspberry set in a gin gel.

12700 | 1x14 Ptn **Blackcurrant Cheesecake** 

Rich creamy cheesecake on a real biscuit base which is then topped with succulent blackcurrants and fruit

46518 | 1x14 Ptn

Mandarin Cheesecake

A topping of mandarin segments and fruit sauce on a rich creamy cheesecake and real biscuit crumb base.