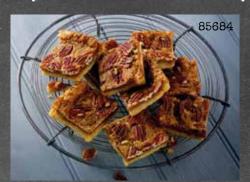

85684 | 1x15 Ptn Pecan and Walnut Tray Bake

A crunchy gluten free shortcake base with a gooey treacle caramel topping, embedded with chopped walnuts and pecan halves. Serve warm with a scoop of ice cream or clotted cream.