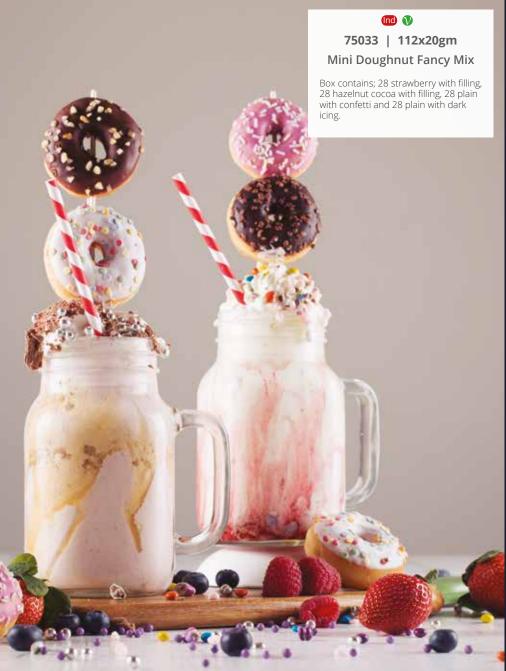

| 144x25gm Mini Crème Brulee Tart

A crème brulee in a puff pastry cup. Portuguese in origin created in the 18th century by Catholic monks. Typically served with coffee or as part of an assiette of desserts. Sublime quality & taste.



10409 | 1x40

Mini Dairy Cream Cake Assortment

5 of each mini cakes per box; chocolate éclairs, finger doughnuts, fruit scones, black forest muffins, carrot cakes, chocolate brownies, custard slices and cream slices



73371 | 1x48 **Art Deco Petit Fours** 

Ind 🕠

A mix of 6 innovative sweet mini desserts in varying shapes and flavours. Chocolate triangle, Raspberry swirl, Chocolate praline Merveilleux, Exotic tatin, Strawberry & coconut, Caramel choux.



99364 | 120x15gm

Mini Sugar Waffle Treats

Ind V

Mini waffles with caramelised sugar and vanilla.





(nd () (C) 99626 | 1x36 French Macarons

Finest, authentic French macarons made with whole ground almonds, sugar and egg whites. Chocolate, caramel & sea salt, vanilla, lemon, raspberry and pistachio.



(nd) (V) (S) 81560 | 8x12 Mini Macarons de Paris

A sweet confectionery with a crispy shell and butter cream filling. Chocolate, pistachio, caramel, raspberry, lemon and mocha.



88791 | 2x2kg Churros Loops-(app.35gm)

Ind Ve

Sweet, piped dough, frozen and ready to deep fry. Dust with cinnamon sugar or serve with a chocolate dipping pot.



91449 | 1.4kg (app. 14gm each) Caramel Filled Mini Churros

Pre fried mini churros filled with caramel cream.



8663 | 1x72 Mini Milk Chocolate Éclairs

Bite size milk chocolate éclairs filled with dairy cream.













# 6 | TRAY BAKES



93