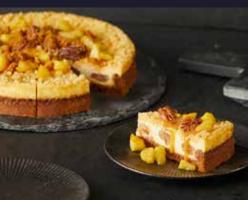

PP V 91274 | 1x12 Ptn Apple Crumble Cheesecake

Soft cream cheesecake with apple pieces on a base of crumble with caramel and cinnamon (type of speculoos) and topped with a crumble with cane sugar.

95776 | 1x14 Ptn Sicilian Lemon & Mascarpone Bar Cheesecake

# Apple Crumble Cheesecake

Soft cream cheesecake with apple pieces on a base of crumble with caramel and cinnamon and topped with a crumble of cane sugar.

91274

WWW.PANESCO.COM/GB-EN

80639 | 1x14 Ptn

Vanilla Cheesecake