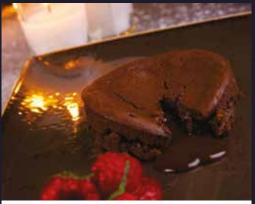

Chocolate sponge with a melted chocolate fondant inside. A chocolate lovers favourite warm pudding. Contains 22% dark chocolate.

43054 | 12x Ind.
Blood Orange Chocolate Cube

A chocolate cube shaped dessert with blood orange centre.