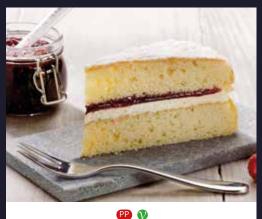

**34571** | **1x16 Ptn** Victoria Cake

A light vanilla sponge filled with a layer of butter cream and fruity raspberry jam, lightly finished with a sugar dusting.

We bake high quality handmade cakes, traybakes, loaf cakes, scones and wrapped slices for coffee shops and restaurants. Our range includes a wide variety of Coeliac UK approved gluten free cakes which taste every bit as good as our standard range and, as such, have been recognised with 8 Great Taste Awards!