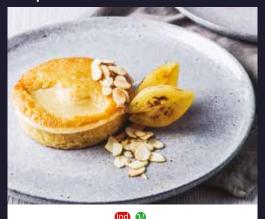

# 4 | MINI DESSERTS

Ind 🕡 77510 | 105x25gm **Crazelnut Bites** 

Mini Berliner doughnut with chocolate & hazelnut filling, dusted with grape sugar.

90327 | 144x25gm Mini Crème Brulee Tart

A crème brulee in a puff pastry cup. Portuguese in origin created in the 18th century by Catholic monks. Typically served with coffee or as part of an assiette of desserts. Sublime quality & taste.