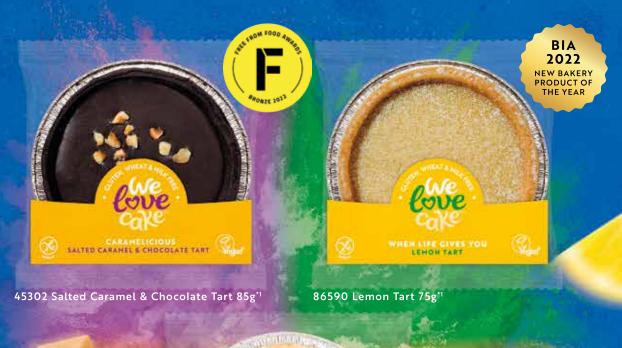

# 26 | WRAPPED TARTS & CAKES

Sweet pastry case filled with orange flavoured dark chocolate ganache topped with a sweet dusting. Individually wrapped.

An individually wrapped gluten, wheat and milk free sweet pastry case filled with a lemon flavoured "curd", finished with sugar dusting.

Gluten, wheat and milk free chocolate pastry case filled with a layer of salted caramel and chocolate ganache, finished with hazelnuts.

**™ ™ ™ © 55645** | **12x85gm** Raspberry & Almond Tart

Sweet pastry case filled with frangipane and a dollop of raspberry jam, topped with flaked almonds and sprinkled with a sweet dusting.