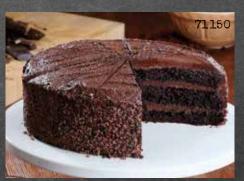

71150 | 1x14 Ptn
Chocolate Fudge Cake

Three layers of vegan light chocolatey sponge generously layered and topped with creamy chocolate butter cream and side coated with chocolate nibs.

A light gluten-free coffee sponge, filled and topped with our coffee icing and generously sprinkled with milk chocolate flakes.