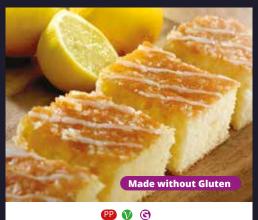

A gluten free lemon sponge with nibbed sugar, drizzled with lemon syrup and decorated with lemon icing.

83037 | 2x12 Ptn Lemon & Blueberry Tray Cake

A zesty lemon sponge baked with juicy blueberries, finished with a light sugar dusting.