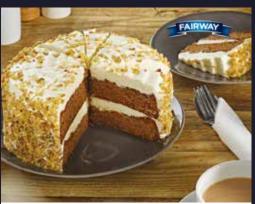

P **(**) **5275** | **1x16 Ptn**Carrot Cake

A traditional moist carrot cake, containing crushed pineapple, walnuts and flavoured with mixed spices, topped with a rich vanilla cream cheese and a side coating of nibbed walnuts.