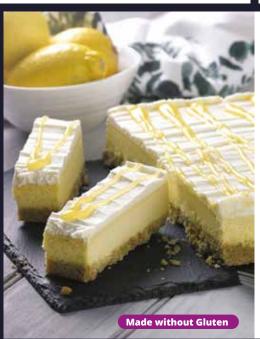

A tangy baked lemon cheesecake bar on a crunchy, gluten free biscuit base, with a creamy mascarpone topping, drizzled with a zingy lemon sauce.

PP (V) (S)

**W** vegan

**WR** individually wrapped **PS** pre sliced