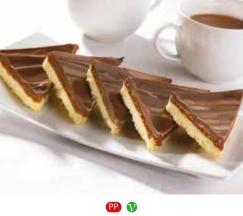

89262 | 2x12 Ptn Chocolate Tiffin Tray Bake

An old fashioned recipe using the best ingredients chocolate, fruit and crunchy biscuits. Cut into triangles.

90806 | 2x15 Ptn Caramel Shortbread Tray Bake

A light shortbread base generously topped with a delicious caramel and finished with an indulgent Belgian chocolate.