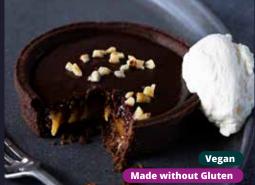

52602 | 1x10 Ptn Lemon Tart

A crisp shortcrust pastry base filled with a tangy lemon cream.

P © ©

23389 | 1x14 Ptn

Trillionaires Tart

A round vegan chocolate pastry case filled with a layer of vegan toffee sauce and a vegan chocolate style ganache topping. Finished with a gold splash effect.