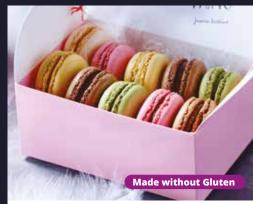

99364 | 120x15gm

Mini Sugar Waffle Treats

Ind V

Mini waffles with caramelised sugar and vanilla.

(nd () (C) 99626 | 1x36 French Macarons

Finest, authentic French macarons made with whole ground almonds, sugar and egg whites. Chocolate, caramel & sea salt, vanilla, lemon, raspberry and pistachio.