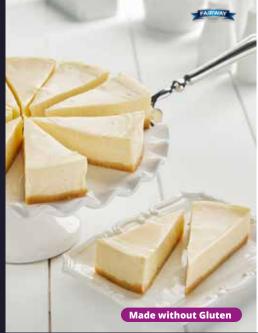

A gluten free cheesecake with a crunchy gluten free digestive biscuit base topped with luxury baked vanilla

PP (V) (S) 69032 | 1x12 Ptn Baked New York Cheesecake

Classic smooth New York style vanilla cheesecake set on a gluten free biscuit base then baked to perfection.