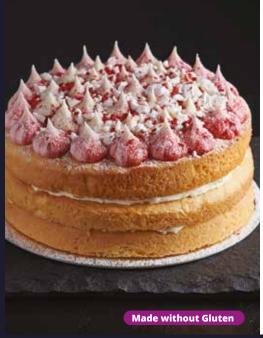

# PP (V) (S) 61051 | 1x14 Ptn Red Berry Victoria Cake

Gluten free triple layer Victoria with vanilla butter cream, raspberry jam, freeze dried raspberry pieces, raspberry powder & meringue pieces.

PP (V) (G)