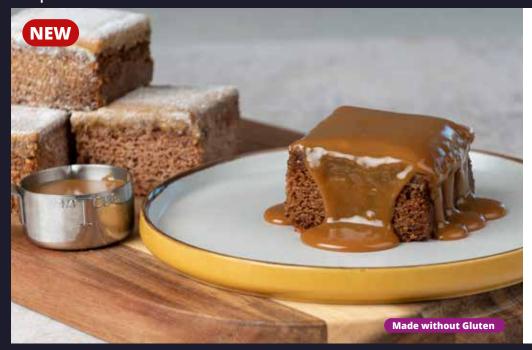

# 28 | TRADITIONAL HOT PUDDINGS

PP (V) (S) 64142 | 1x15 Ptn **Sticky Toffee Pudding** 

A moist toffee flavour sponge cake with dates, topped with caramel sauce and a sweet, sugar dusting.

76827 | 1x24 Ptn **Sticky Toffee Pudding Slab** 