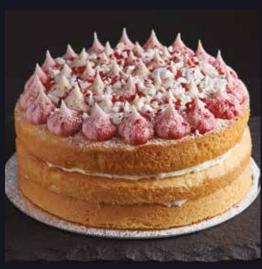

# PP (V) (S) 61051 | 1x14 Ptn Red Berry Victoria Cake

Gluten free triple layer Victoria with vanilla butter cream, raspberry jam, freeze dried raspberry pieces, raspberry powder & meringue pieces.

PP (V) (G)