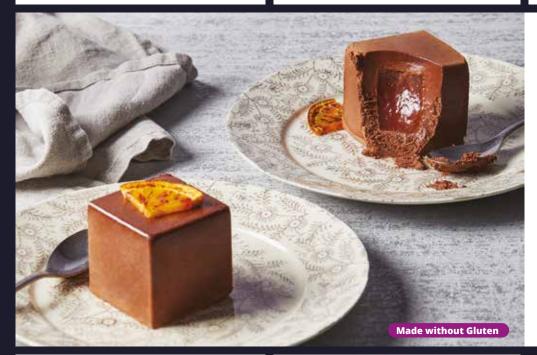

Chocolate sponge with a melted chocolate fondant inside. A chocolate lovers favourite warm pudding. Contains 22% dark chocolate.

43054 | 12x Ind.
Blood Orange Chocolate Cube

A chocolate cube shaped dessert with blood orange centre.