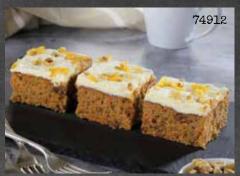

Lashings of raspberry jam on a shortcake base with a coconut topping.

**v**egan

made without gluten

WR individually wrapped **PS** pre sliced

74912 | 1x18 Ptn
Carrot & Orange Tray Cake

A moist, spiced carrot and walnut sponge, covered with a full fat soft cheese icing and decorated with grated walnut and candied orange peel.